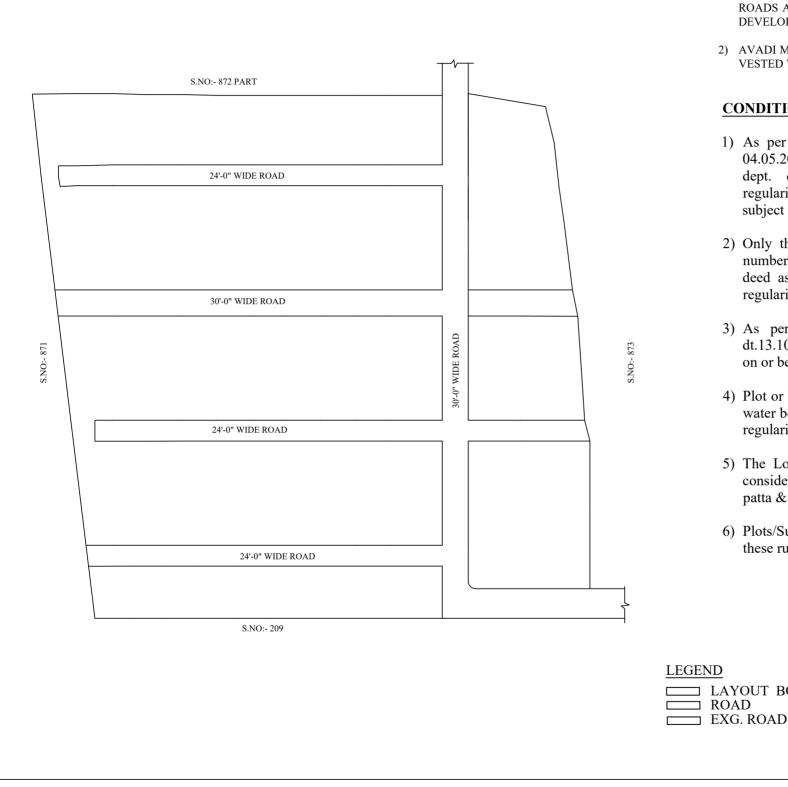

## **NOTE:**

- 1) A SPLAY AT THE INTERSECTION OF TWO OR MORE STREETS / ROADS AND STREET ALIGNMENTS BE PROVIDED AS PER THE DEVELOPMENT REGULATIONS OF CMA.
- 2) AVADI MUNICIPALITY TO ENSURE THAT ALL THE ROADS ARE VESTED WITH THEM AS PER THE GOVERNMENT ORDERS.

## **CONDITIONS:**

- 1) As per G.O.(ms).no.78 h & ud ud4 (3) department dt. 04.05.2017 and G.O. (Ms). No. 172 H & UD(UD4 (3) dept. dated. 13.10.2017the individual plots to be regularized separately after approval of lay out framework subject to satisfaction of site dimension / extent.
- 2) Only those unapproved layouts where in a part or full number of plots have been sold through a registered sale deed as on 20th October 2016 shall be Considered for regularization under these rules.
- 3) As per G.O.(Ms).No:172 H & UD (UD4 (3) Dept dt.13.10.2017 OSR charges are exempted for the plots sold on or before 20.10.2016.
- 4) Plot or Layout in part or whole, which is located in Public water body like channel / canal etc., shall not be eligible for regularization.
- 5) The Local Body shall regularise the individual plot by considering the least extent of ownership documents i.e., patta & sale deed document.
- 6) Plots/Sub-Divisions/Layouts shall be regularized under these rules only for Residential usage.

LAYOUT BOUNDARY ROAD

P.P.D (Regularization NO: L.O

**APPROVED** 

VIDE LETTER NO DATE

: Reg.L / 12836 / 2018 : /10/2018

OFFICE COPY

FOR MEMBER SECRETARY CHENNAI METROPOLITAN DEVELOPMENT AUTHORITY

IN-PRINCIPLE APPROVAL OF LAYOUT FRAMEWORK IN S.No:872 PART AT THIRUMULLAIVOYAL VILLAGE OF AVADI MUNICIPALITY AS PER G.O.(Ms) No:78 H&UD UD4 (3) DEPT. DT:04.05.2017 AND G.O.(Ms) No:172 H&UD UD4 (3) DEPT. DT:13.10.2017

2018

SCALE: 1" = 66' (ALL MEASUREMENTS ARE IN FEET)