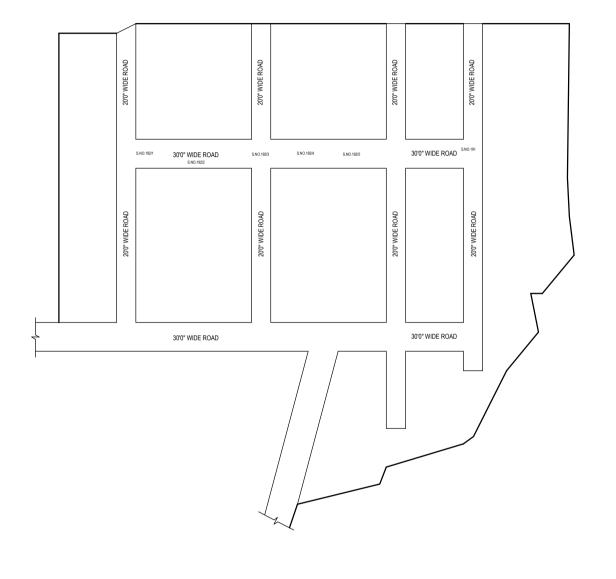

FOR MEMBER SECRETARY CHENNAI METROPOLITAN DEVELOPMENT AUTHORITY

IN-PRINCIPLE APPROVAL OF LAYOUT FRAMEWORK IN S.No:191,192/1,2,3,4,5 AT SRINIVASAPURAM VILLAGE OF KUNDRATHUR PANCHAYAT UNION AS PER G.O.(Ms) No:78 H&UD UD4 (3) DEPT. DT:04.05.2017 AND G.O.(Ms) No:172 H&UD UD4 (3) DEPT. DT:13.10.2017