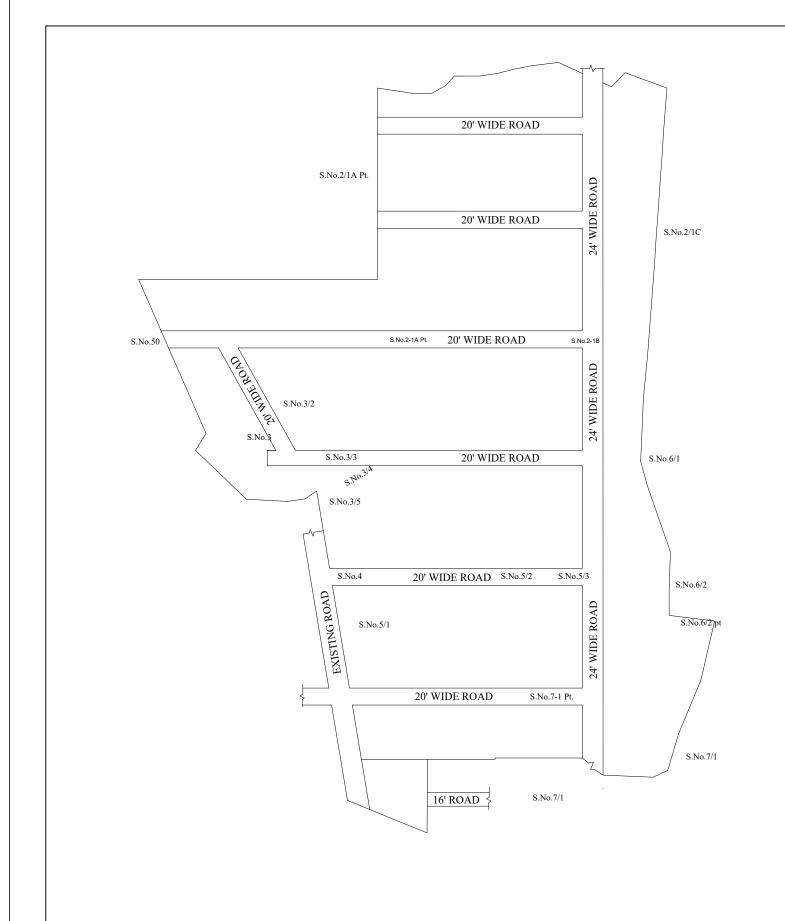

## **OFFICE COPY**

FOR MEMBER SECRETARY CHENNAI METROPOLITAN DEVELOPMENT AUTHORITY

IN-PRINCIPLE APPROVAL OF LAYOUT FRAMEWORK IN S.No:2/1APt,1B,3, 3/1,3,4,5, 4, 5/1,2,3, 6/2Pt & 7/1Pt OF CHIKKARAYAPURAM VILLAGE OF KUNDRATHUR PANCHAYAT UNION AS PER G.O.(Ms) No:78 H&UD UD4 (3) DEPT. DT:04.05.2017 AND G.O.(Ms) No:172 H&UD UD4 (3) DEPT. DT:13.10.2017