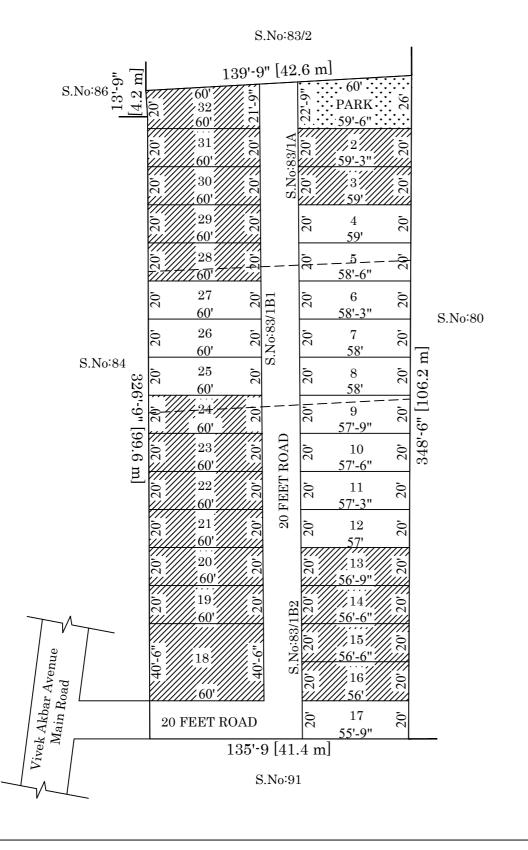

## AREA STATEMENT

TOTAL EXTENT : 46174 SQ.FT.

ROAD AREA : 8086 SQ.FT.

PLOTTABLE AREA : 38088 SQ.FT.

SOLD OUT AREA : 22604 SQ.FT.

UNSOLD AREA : 15484 SQ.FT.

10% OF UN SOLD PLOTS

AREA REQUIRED FOR OSR : 1548 SQ.FT.

OSR PROVIDED : 1568 SQ.FT.

UNSOLD AREA (EXCLUDING 10% OF OSR) : 13916 SQ.FT.

PLOT NO (1) RESERVED FOR OSR : 01 Nos.

SOLD PLOTS : 18 Nos.

UN SOLD PLOTS : 13 Nos.

TOTAL NO. OF PLOTS : 32 Nos.

## NOTE:

- 1. A SPLAY AT THE INTERSECTION OF TWO OR MORE STREETS / ROADS SHALL BE PROVIDED AS PER TNCDBR RULE 47.
- 2. ROAD AREA 8086 SQ.FT. AND PARK AREA 1568 SQ.FT. GIFTED TO THE COMMISSIONER, PUZHAL PANCHAYAT UNION VIDE GIFT DEED DOCUMENT NO.10232 / 2019 DATED 30.10.2019

## LEGEND

LAYOUT BOUNDARY

ROAD

PARK PARK

SOLD OUT PLOTS

UNSOLD PLOTS

P.P.D (Regularisation NO: 2017)

APPROVED

VIDE LETTER NO : Reg.L / 22894 / 2018 DATE : 18/12/2019

OFFICE COPY

FOR DEPUTY PLANNER CHENNAI METROPOLITAN DEVELOPMENT AUTHORITY

REGULARISATION OF LAYOUT FRAMEWORK IN S.NO.83/1A, 1B1, 1B2 AT THEERTHAKIRIYAMPATTU VILLAGE OF PUZHAL PANCHAYAT UNION AS PER G.O.(Ms).No.78 H & UD UD4 (3) DEPARTMENT DT.04.05.2017 AND G.O. (Ms). No. 172 H & UD(UD4 (3) dept. dated.13.10.2017