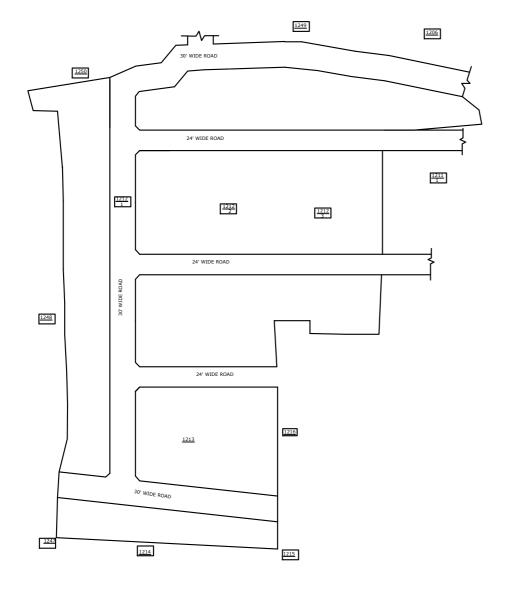

LEGEND

LAYOUT BOUNDARY

ROAD

EXG. ROAD

 $\frac{\text{P.P.D}}{\text{L.O}}$  (Regularization 2017) NO:  $\frac{209}{201}$ 

APPROVED

VIDE LETTER NO : Reg.L /17737/ 2018

DATE : / 10/ 2018

OFFICE COPY FOR MEMBER SECRETARY CHENNAI METROPOLITAN DEVELOPMENT AUTHORITY

IN-PRINCIPLE APPROVAL OF LAYOUT FRAMEWORK IN S.No:1211/2 ,1212/1,2,3 & 1213 AT MADHAVARAM VILLAGE OF GREATER CHENNAI CORPORATION AS PER G.O.(Ms) No:78 H&UD UD4 (3) DEPT. DT:04.05.2017 AND G.O.(Ms) No:172 H&UD UD4 (3) DEPT. DT:13.10.2017

Δ

SCALE: 1" = 66' (ALL MEASUREMENTS ARE IN FEET)