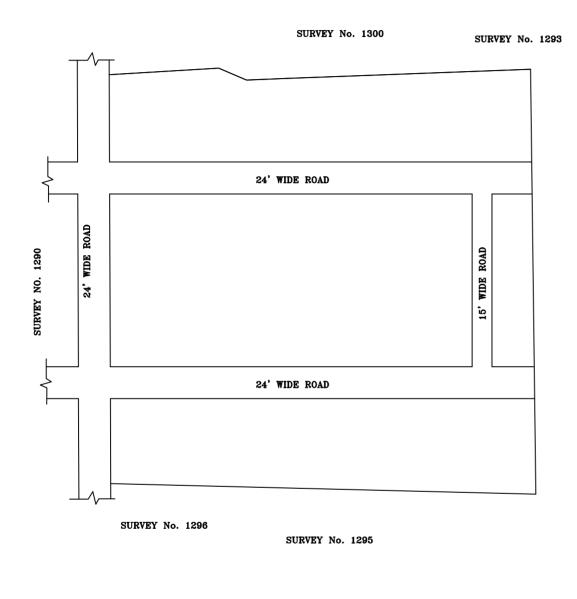

DATE

ER NO : Reg.L /17695/ 2018 : / 10/ 2018

OFFICE COPY

FOR MEMBER SECRETARY CHENNAI METROPOLITAN DEVELOPMENT AUTHORITY

IN-PRINCIPLE APPROVAL OF LAYOUT FRAMEWORK IN S.No:1294/1 (1294/1A,1B1 & 1B2) AT MADHAVARAM VILLAGE OF GREATER CHENNAI CORPORATION AS PER G.O.(Ms) No:78 H&UD UD4 (3) DEPT. DT:04.05.2017 AND G.O.(Ms) No:172 H&UD UD4 (3) DEPT. DT:13.10.2017