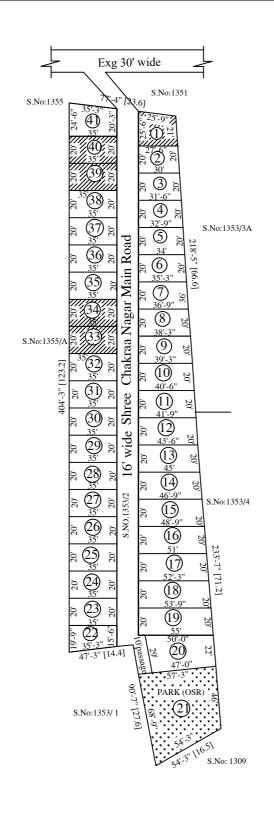

AREA STATEMENT

TOTAL EXTENT 39828 SQ.FT.

ROAD AREA 6502 SQ.FT.

PLOTTABLE AREA 33326 SQ.FT.

SOLD OUT AREA 3408 SQ.FT.

UNSOLD AREA 29918 SO.FT.

10% OF UN SOLD PLOTS

AREA REQUIRED FOR OSR 2992 SO.FT.

OSR PROVIDED 3113 SQ.FT.

UNSOLD AREA (EXCLUDING 10% OF OSR) 26805 SQ.FT.

PLOT NO'S (21) RESERVD FOR OSR 01 Nos.

SOLD PLOTS 05 Nos.

UN SOLD PLOTS 35 Nos.

TOTAL NO. OF PLOTS 41 Nos.

## NOTE:

- 1. A SPLAY AT THE INTERSECTION OF TWO OR MORE STREETS / ROADS SHALL BE PROVIDED AS PER TNCDBR RULE 47.
- 2. ROAD AREA 6502 SQ.FT. AND PARK AREA 3113 SQ.FT. GIFTED TO THEEXECUTIVE OFFICER, KUNDRATHUR TOWN PANCHAYAT VIDE GIFT DEED DOCUMENT NO. 20368/ 2019 DATED 10.12.2019

## CONDITIONS:

- 1) As per G.O.(Ms).No.78 H & UD UD4 (3) department dt. 04.05.2017 and G.O. (Ms). No. 172 H & UD(UD4 (3) dept. dated. 13.10.2017the individual plot to be regularised separately after approval
- 2) As per this Office No.15/2018 dt.12.12.2018 the In-Principle Layout framework approved. In principle approval for the layout frame work for regularizing individual plots may be considered only with reference to connectivity of layout to the public road and internal road pattern.
- 3) Only those unapproved layouts where a part or full number of plots have been sold through a registered sale deed as on 20 th October 2016 shall be Considered for regularization under these rules.
- 4) As per G.O.(Ms).No.172H & UD ( UD4 (3) Dept dt. 13.10.2017 OSR charges are exempted for the plots sold on or before 20.10.2016.
- 5) Plots / Sub-divisions / Layouts shall be regularised under these rules only for "Residential Usage" and subject to connectivty of layout to the public road and internal road pattern, shall be ensured by the local body.
- 6) The Local Body should ensure the layout sketch has transformed into gorund as a layout and its existance, and also conformity with the Government orders. The Shape and dimension of the layout framework is based on the sketch furnished by the applicant which was forwarded by the local body to CMDA. Hence any variation in the dimension and extent has to sorted out with respect to the FMB of the site by local body and the applicant.
- 7) The Local Body EO, Kundrathur Town Panchayat has to ensure that roads are formed as shown in the plan and the conditions of CE, PWD (WRD) LetterNo.DB/T5(3)/F-006483Inundation-Kundrathur/2019/30.07.2019 should be strictly adhered and compliance should be ensured by local body before issue of final approval of the regularisation of layout.

LAYOUT BOUNDARY

ROAD

SOLD OUT PLOTS

P.P.D (Regularisation NO: L.O 2017)

**APPROVED** 

VIDE LETTER NO : Reg.L / 23589 / 2019 : 31 / 12 / 2019

OFFICE COPY

FOR DEPUTY PLANNER CHENNAI METROPOLITAN DEVELOPMENT AUTHORITY

REGULARISATION OF LAYOUT FRAMEWORK IN S.NO.1353/2 AT KUNDRATHUR VILLAGE OF KUNDRATHUR TOWN PANCHAYAT AS PER G.O.(Ms).No.78 H & UD UD4 (3) DEPARTMENT DT.04.05.2017 AND G.O. (Ms). No. 172 H & UD(UD4 (3) dept. dated.13.10.2017

(SCALE: 1" = 66' (ALL MEASUREMENTS ARE IN FEET)