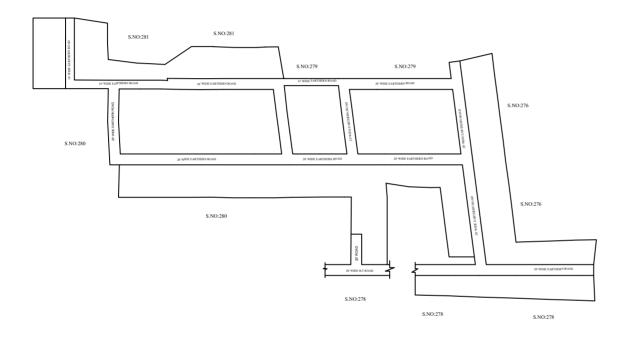

LEGEND

LAYOUT BOUNDARY
ROAD
SXG. ROAD

 $\frac{P.P.D}{I.O}$ 

(Regularization NO:  $\frac{210}{2010}$ 

APPROVED

VIDE LETTER NO

: Reg.L / 20555 / 2018

DATE

: /01/ 2019

OFFICE COPY

FOR SENIOR PLANNER CHENNAI METROPOLITAN DEVELOPMENT AUTHORITY

IN-PRINCIPLE APPROVAL OF LAYOUT FRAMEWORK IN S.No:279, 281/3, 280/3A,3B, 277/1,2 AT MITTANAMALLEE VILLAGE OF AVADI MUNICIPALITY AS PER G.O.(Ms) No:78 H&UD UD4 (3) DEPT. DT:04.05.2017 AND G.O.(Ms) No:172 H&UD UD4 (3) DEPT. DT:13.10.2017

SCALE: 1" = 66' (ALL MEASUREMENTS ARE IN FEET)