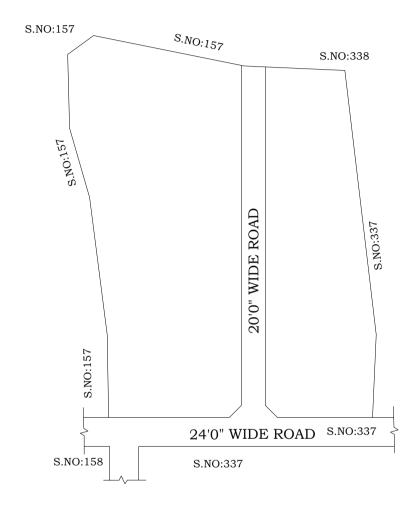

: Reg.L /17606/ 2018 : / 10/ 2018

OFFICE COPY

FOR MEMBER SECRETARY CHENNAI METROPOLITAN DEVELOPMENT AUTHORITY

IN-PRINCIPLE APPROVAL OF LAYOUT FRAMEWORK IN S.No:158/3 AT VENGAIVASAL VILLAGE OF ST.THOMAS MOUNT PANCHAYAT UNION AS PER G.O.(Ms) No:78 H&UD UD4 (3) DEPT. DT:04.05.2017 AND G.O.(Ms) No:172 H&UD UD4 (3) DEPT. DT:13.10.2017