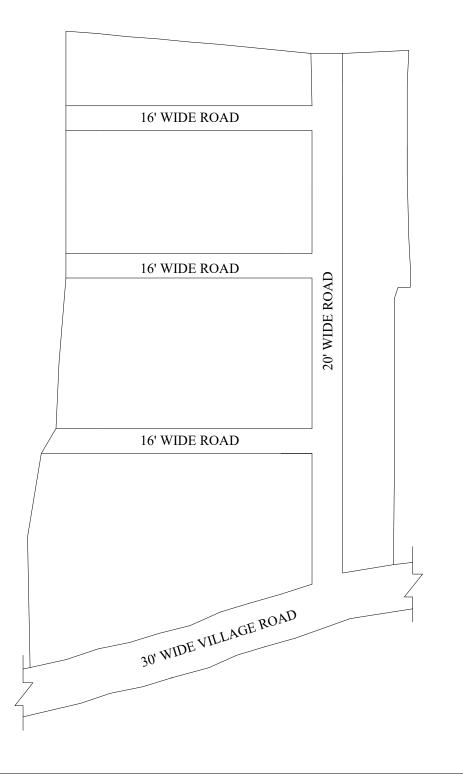

## **LEGEND**

☐ LAYOUT BOUNDARY

ROAD EXG. ROAD

 $\frac{\text{P.P.D}}{\text{L.O}} \quad \underset{\text{2017}}{\text{(Regularization NO:}} \quad \frac{2103}{2018}$ 

APPROVED

VIDE LETTER NO DATE : Reg.L / 17251/ 2018 : / 10/ 2018

OFFICE COPY

FOR MEMBER SECRETARY CHENNAI METROPOLITAN DEVELOPMENT AUTHORITY

IN-PRINCIPLE APPROVAL OF LAYOUT FRAMEWORK IN S.No:163,166,167,171&173 AT KATTUPAKKAM VILLAGE OF POONAMMALLEE PANCHAYAT UNION AS PER G.O.(Ms) No:78 H&UD UD4 (3) DEPT. DT:04.05.2017 AND G.O.(Ms) No:172 H&UD UD4 (3) DEPT. DT:13.10.2017

SCALE: 1" = 66' (ALL MEASUREMENTS ARE IN FEET)