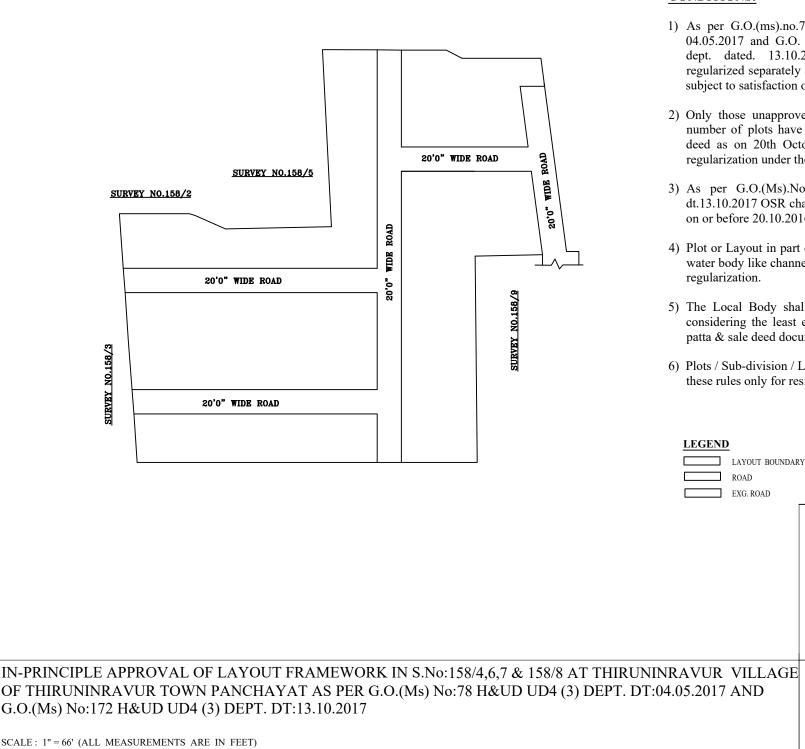

## NOTE:

- 1) A SPLAY AT THE INTERSECTION OF TWO OR MORE STREETS / ROADS AND STREET ALIGNMENTS BE PROVIDED AS PER THE DEVELOPMENT REGULATIONS OF CMA.
- 2) THIRUNINRAVUR TOWN PANCHAYAT TO ENSURE THAT ALL THE ROADS ARE VESTED WITH THEM AS PER THE GOVERNMENT ORDERS.

## **CONDITIONS:**

- As per G.O.(ms).no.78 h & ud ud4 (3) department dt. 04.05.2017 and G.O. (Ms). No. 172 H & UD(UD4 (3) dept. dated. 13.10.2017the individual plots to be regularized separately after approval of lay out framework subject to satisfaction of site dimension / extent.
- 2) Only those unapproved layouts where in a part or full number of plots have been sold through a registered sale deed as on 20th October 2016 shall be Considered for regularization under these rules.
- As per G.O.(Ms).No:172 H & UD (UD4 (3) Dept dt.13.10.2017 OSR charges are exempted for the plots sold on or before 20.10.2016.
- Plot or Layout in part or whole, which is located in Public water body like channel / canal etc., shall not be eligible for regularization.
- 5) The Local Body shall regularise the individual plot by considering the least extent of ownership documents i.e., patta & sale deed document.
- 6) Plots / Sub-division / Layouts Shall be regularized under these rules only for residential usage.