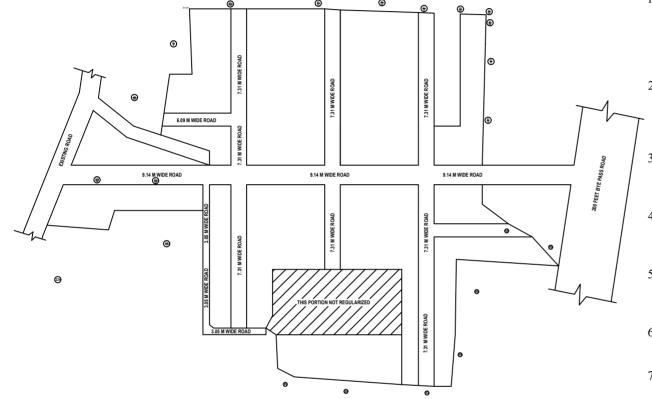

**LEGEND** 

LAYOUT BOUNDARY
ROAD

EXG. ROAD

P.P.D (Regularization 2017)

NO:  $\frac{2106}{2018}$ 

APPROVED

VIDE LETTER NO DATE : Reg.L /16236/ 2018 : / 10 / 2018

OFFICE COPY

FOR MEMBER SECRETARY CHENNAI METROPOLITAN DEVELOPMENT AUTHORITY

IN-PRINCIPLE APPROVAL OF LAYOUT FRAMEWORK IN S.No:81/1B2,1C,5,82/1B,28 ,83/1B,2,3,4B,5,6,7,84,86,87, 97,98, 232/2A,2B,223/3APE,3B AT RENDANKATTALAI VILLAGE OF KUNDRATHUR PANCHAYAT UNION AS PER G.O.(Ms) No:78 H&UD UD4 (3) DEPT. DT:04.05.2017 AND G.O.(Ms) No:172 H&UD UD4 (3) DEPT. DT:13.10.2017