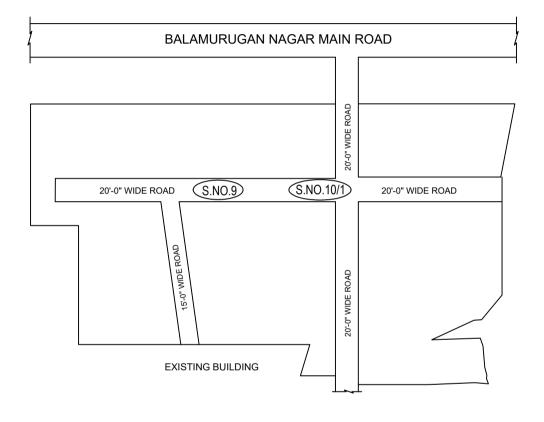

OFFICE COPY

FOR DEPUTY PLANNER CHENNAI METROPOLITAN DEVELOPMENT AUTHORITY

IN-PRINCIPLE APPROVAL OF LAYOUT FRAMEWORK IN S.NO:9 & 10PT OF PATTARAVAKKAM VILLAGE, GREATER CHENNAI CORPORATION AS PER G.O.(Ms) No:78 H&UD UD4 (3) DEPT. DT:04.05.2017 AND G.O.(Ms) No:172 H&UD UD4 (3) DEPT. DT:13.10.2017 AND OFFICE ORDER NO.15/2018 DT: 12.12.2018.

SCALE: 1" = 66' (ALL MEASUREMENTS ARE IN FEET)