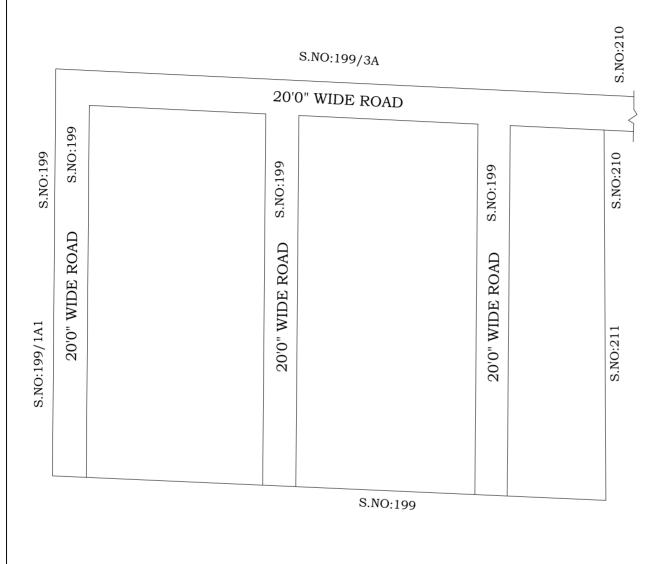

**LEGEND** 

LAYOUT BOUNDARY
ROAD
EXG. ROAD

(Regularization

VIDE LETTER NO

L.O

DATE

APPROVED : Reg.L /17612/ 2018 : / 10/ 2018

NO:

2110

2018

OFFICE COPY

FOR MEMBER SECRETARY CHENNAI METROPOLITAN DEVELOPMENT AUTHORITY

IN-PRINCIPLE APPROVAL OF LAYOUT FRAMEWORK IN S.No:199/3B,4,5A AT NANMANGALAM VILLAGE OF ST.THOMAS MOUNT PANCHAYAT UNION AS PER G.O.(Ms) No:78 H&UD UD4 (3) DEPT. DT:04.05.2017 AND G.O.(Ms) No:172 H&UD UD4 (3) DEPT. DT:13.10.2017

SCALE: 1" = 66' (ALL MEASUREMENTS ARE IN FEET)