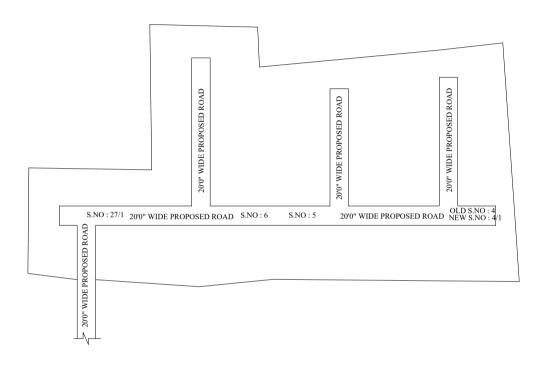

FOR MEMBER SECRETARY CHENNAI METROPOLITAN DEVELOPMENT AUTHORITY

IN-PRINCIPLE APPROVAL OF LAYOUT FRAMEWORK IN S.No:29/1 AT MENAMBEDU VILLAGE & S.NO:4 PART ,5 & 6 AT PATTARAVAKKAM VILLAGE OF GREATER CHENNAI CORPORATION AS PER G.O.(Ms) No:78 H&UD UD4 (3) DEPT. DT:04.05.2017 AND G.O.(Ms) No:172 H&UD UD4 (3) DEPT. DT:13.10.2017

SCALE: 1" = 66' (ALL MEASUREMENTS ARE IN FEET)