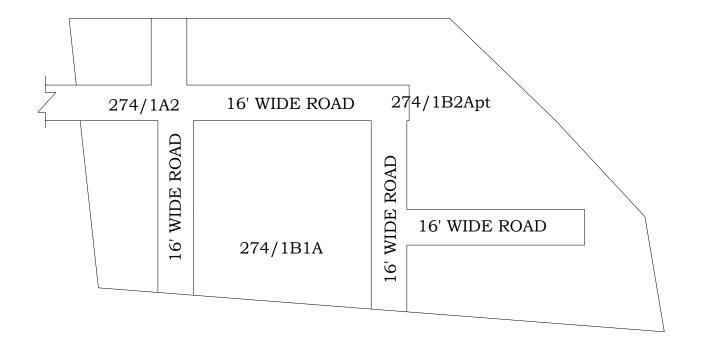

IN-PRINCIPLE APPROVAL OF LAYOUT FRAMEWORK IN S.No:274/1A2PT, 274/1B1A,274/1B2APT AT VILANGADUPAKKAM VILLAGE OF PUZHAL PANCHAYAT UNION AS PER G.O.(Ms) No:78 H&UD UD4 (3) DEPT. DT:04.05.2017 AND G.O.(Ms) No:172 H&UD UD4 (3) DEPT. DT:13.10.2017

LEGEND

LAYOUT BOUNDARY
ROAD
EXG. ROAD

P.P.D (Regularization NO : 2017)

**APPROVED** 

VIDE LETTER NO : Reg.L / 17231 / 2018

DATE : / 10/ 2018

OFFICE COPY

FOR MEMBER SECRETARY CHENNAI METROPOLITAN DEVELOPMENT AUTHORITY