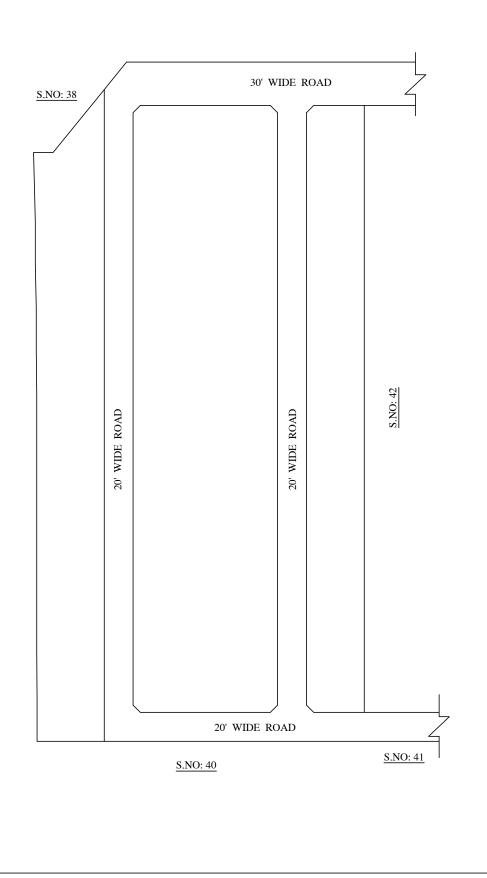

OFFICE COPY

FOR MEMBER SECRETARY CHENNAI METROPOLITAN DEVELOPMENT AUTHORITY

IN-PRINCIPLE APPROVAL OF LAYOUT FRAMEWORK IN S.No:39/2 AT THIRUVERKADU VILLAGE OF THIRUVERKADU MUNICIPALITY AS PER G.O.(Ms) No:78 H&UD UD4 (3) DEPT. DT:04.05.2017 AND G.O.(Ms) No:172 H&UD UD4 (3) DEPT. DT:13.10.2017

SCALE: 1" = 66' (ALL MEASUREMENTS ARE IN FEET)

## **NOTE:**

**LEGEND** 

ROAD

EXG. ROAD

LAYOUT BOUNDARY

- 1) A SPLAY AT THE INTERSECTION OF TWO OR MORE STREETS / ROADS AND STREET ALIGNMENTS BE PROVIDED AS PER THE DEVELOPMENT REGULATIONS OF CMA.
- 2) THIRUVERKADU MUNICIPALITY TO ENSURE THAT ALL THE ROADS ARE VESTED WITH THEM AS PER THE GOVERNMENT ORDERS.