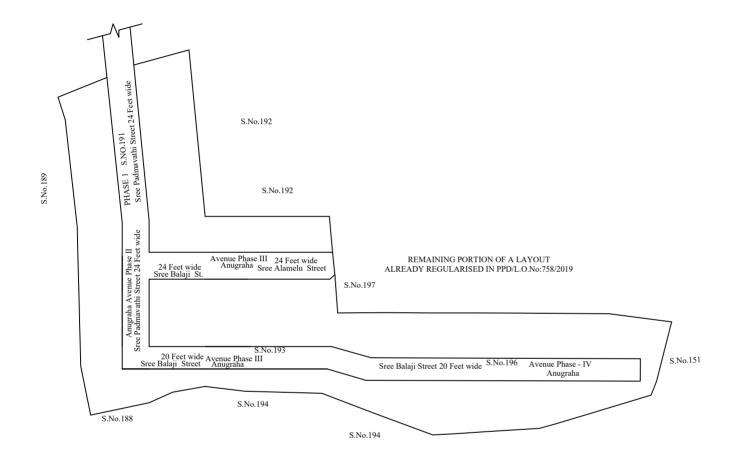

2119

DATE : /12/2019

OFFICE COPY

FOR DEPUTY PLANNER CHENNAI METROPOLITAN DEVELOPMENT AUTHORITY

IN-PRINCIPLE APPROVAL OF LAYOUT FRAMEWORK IN S.NO:190, 191, 193 & 196 OF THANDALAM VILLAGE, KUNDRATHUR PANCHAYAT UNION AS PER G.O.(Ms) No:78 H&UD UD4 (3) DEPT. DT:04.05.2017 AND G.O.(Ms) No:172 H&UD UD4 (3) DEPT. DT:13.10.2017 AND OFFICE ORDER NO.15/2018 DT: 12.12.2018.