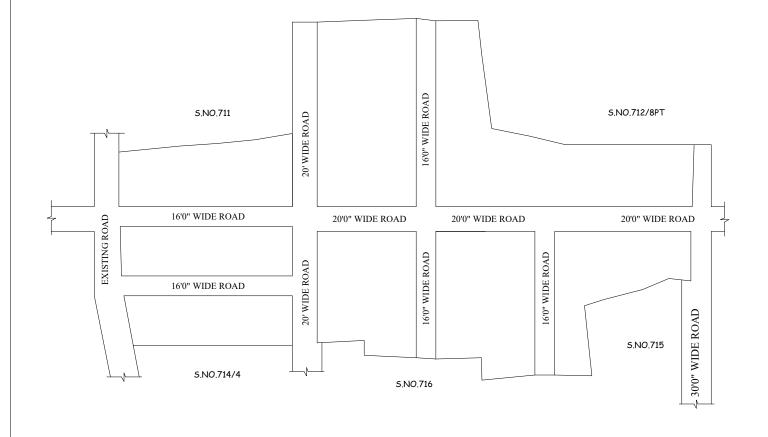

DATE : / 10/2018

OFFICE COPY

FOR MEMBER SECRETARY CHENNAI METROPOLITAN DEVELOPMENT AUTHORITY

IN-PRINCIPLE APPROVAL OF LAYOUT FRAMEWORK IN S.No:712/7PART, 8PART, 714/1,2,3,6 & 7 AT PAKKAM VILLAGE OF THIRUVALLUR PANCHAYAT UNION AS PER G.O.(Ms) No:78 H&UD UD4 (3) DEPT. DT:04.05.2017 AND G.O.(Ms) No:172 H&UD UD4 (3) DEPT. DT:13.10.2017

SCALE: 1" = 66' (ALL MEASUREMENTS ARE IN FEET)

LEGEND

LAYOUT BOUNDARY ROAD

EXG. ROAD

 $\frac{P.P.D}{L.O} \quad \begin{tabular}{ll} \hline \mbox{Regularization} & NO \\ \hline \mbox{2017} \end{tabular} :$ 

NO:  $\frac{2121}{2018}$ 

**APPROVED** 

VIDE LETTER NO :Reg.L/17240/ 2018