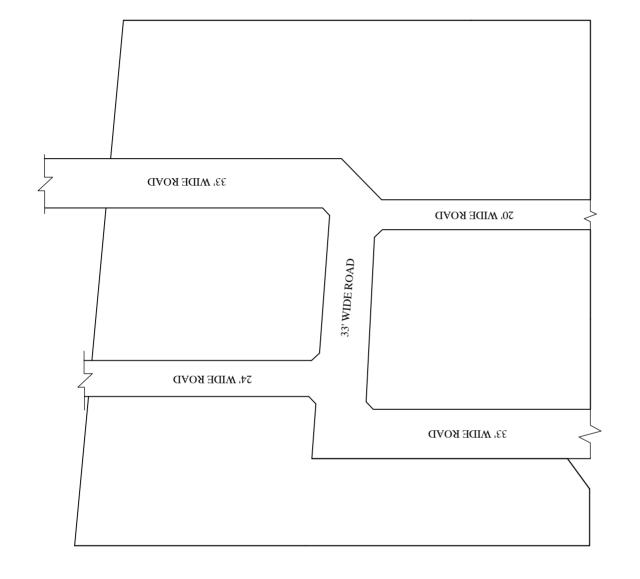

|                                                                                                                                                                                                                                                                                                                         | LEGEND<br>LAYOUT BOUNDARY | <u>P.P.D</u> (Regularizatio<br>L.O 2017)                                           | on NO : $\frac{2125}{2019}$         |
|-------------------------------------------------------------------------------------------------------------------------------------------------------------------------------------------------------------------------------------------------------------------------------------------------------------------------|---------------------------|------------------------------------------------------------------------------------|-------------------------------------|
|                                                                                                                                                                                                                                                                                                                         | ROAD<br>EXG. ACCESS ROAD  | APPROVED                                                                           |                                     |
|                                                                                                                                                                                                                                                                                                                         |                           | VIDE LETTER NO<br>DATE                                                             | : Reg.L /12394/ 2019<br>: /12/ 2019 |
|                                                                                                                                                                                                                                                                                                                         |                           | OFFICE COPY<br>FOR DEPUTY PLANNER<br>CHENNAI METROPOLITAN<br>DEVELOPMENT AUTHORITY |                                     |
| IN-PRINCIPLE APPROVAL OF LAYOUT FRAMEWORK IN S.NO:6PT OF SEEVARAM VILLAGE, GREATER<br>CHENNAI CORPORATION AS PER G.O.(Ms) No:78 H&UD UD4 (3) DEPT. DT:04.05.2017 AND G.O.(Ms) No:172<br>H&UD UD4 (3) DEPT. DT:13.10.2017 AND OFFICE ORDER NO.15/2018 DT: 12.12.2018.<br>SCALE : 1" = 66' (ALL MEASUREMENTS ARE IN FEET) |                           | Δ                                                                                  |                                     |