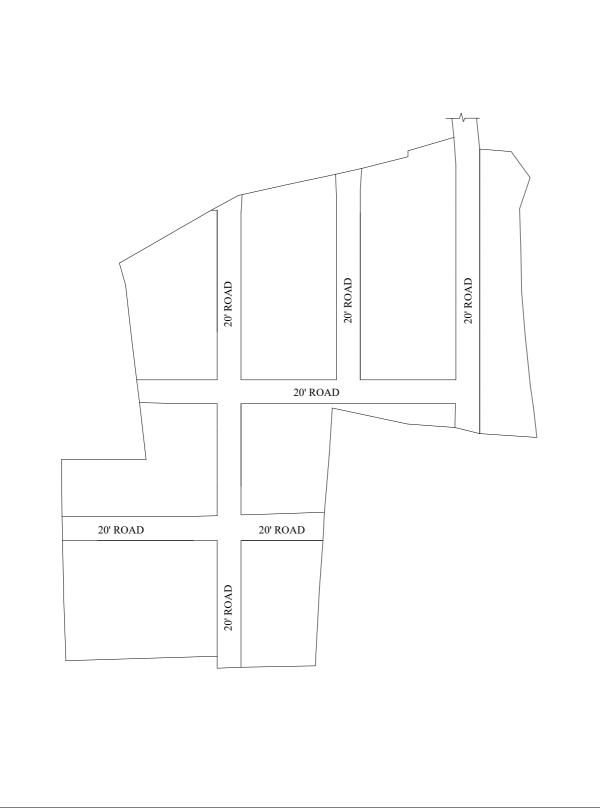

## LEGEND

LAYOUT BOUNDARY

ROAD
EXG. ROAD

 $\frac{\text{P.P.D}}{\text{L.O}}$  (Regularization NO:  $\frac{2127}{2018}$ 

APPROVED

VIDE LETTER NO : Reg.L /17243/ 2018

DATE : /10/2018

## OFFICE COPY

FOR MEMBER SECRETARY CHENNAI METROPOLITAN DEVELOPMENT AUTHORITY

IN-PRINCIPLE APPROVAL OF LAYOUT FRAMEWORK IN S.No:66, 68/1C,3B & 74 AT NEMAM VILLAGE OF POONAMALLEE PANCHAYAT UNION AS PER G.O.(Ms) No:78 H&UD UD4 (3) DEPT. DT:04.05.2017 AND G.O.(Ms) No:172 H&UD UD4 (3) DEPT. DT:13.10.2017

SCALE: 1" = 66' (ALL MEASUREMENTS ARE IN FEET)

## NOTE:

- 1) A SPLAY AT THE INTERSECTION OF TWO OR MORE STREETS / ROADS AND STREET ALIGNMENTS BE PROVIDED AS PER THE DEVELOPMENT REGULATIONS OF CMA.
- 2) POONAMALLEE PANCHAYAT UNION TO ENSURE THAT ALL THE ROADS ARE VESTED WITH THEM AS PER THE GOVERNMENT ORDERS.