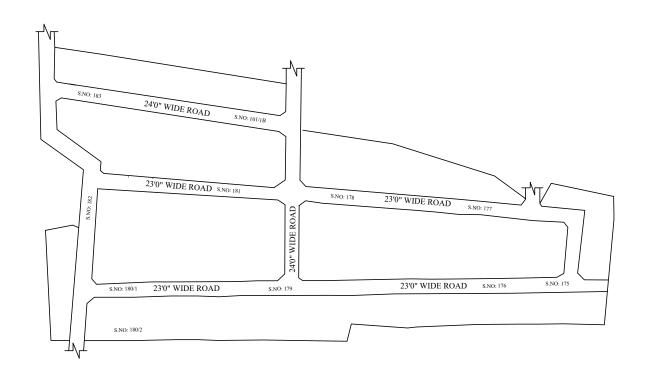

|                                                                                                                                                                                                                                                                                                                      | LEGEND<br>LAYOUT BOUNDARY<br>ROAD<br>EXG. ROAD | L.O 2<br>AF<br>VIDE LETTER NO<br>DATE<br>OF<br>FOR MI<br>CHENN | rization NO : $\frac{2128}{2018}$<br>PROVED<br>: Reg.L / 11039 / 2018<br>: / 10/ 2018<br>FICE COPY<br>EMBER SECRETARY<br>IAI METROPOLITAN<br>OPMENT AUTHORITY |
|----------------------------------------------------------------------------------------------------------------------------------------------------------------------------------------------------------------------------------------------------------------------------------------------------------------------|------------------------------------------------|----------------------------------------------------------------|---------------------------------------------------------------------------------------------------------------------------------------------------------------|
| IN-PRINCIPLE APPROVAL OF LAYOUT FRAMEWORK IN S.No:175,176,177,178,179,180,181,183 & 102/1B AT<br>NERKUNDRAM VILLAGE OF GREATER CHENNAI CORPORATION AS PER G.O.(Ms) No:78 H&UD UD4 (3)<br>DEPT. DT:04.05.2017 AND G.O.(Ms) No:172 H&UD UD4 (3) DEPT. DT:13.10.2017<br>SCALE : 1" = 66' (ALL MEASUREMENTS ARE IN FEET) |                                                | $\Delta$                                                       | <b>A</b>                                                                                                                                                      |