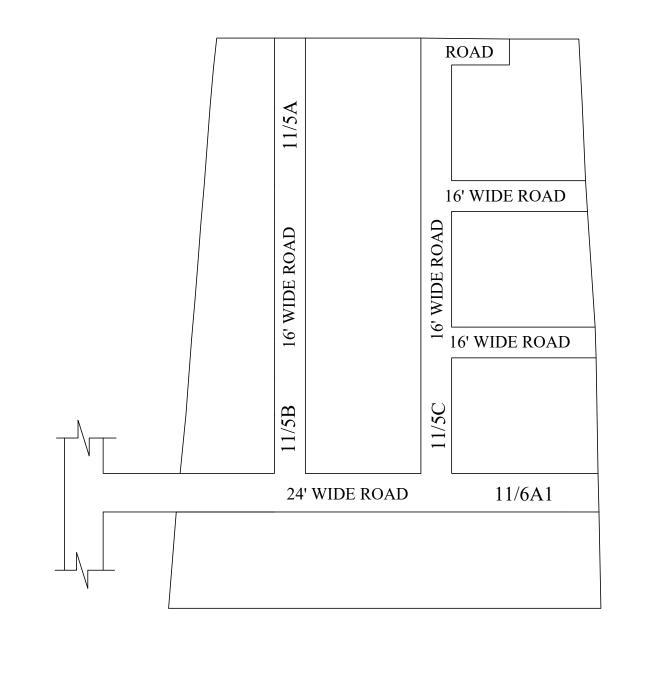

VIDE LETTER NO

O : Reg.L / 17224 / 2018 : / 10/ 2018

**OFFICE COPY** 

FOR MEMBER SECRETARY CHENNAI METROPOLITAN DEVELOPMENT AUTHORITY

IN-PRINCIPLE APPROVAL OF LAYOUT FRAMEWORK IN S.No:11/5A, 11/5B, 11/5C & 11/6A1 AT ATHIVAKKAM VILLAGE OF PUZHAL PANCHAYAT UNION AS PER G.O.(Ms) No:78 H&UD UD4 (3) DEPT. DT:04.05.2017 AND G.O.(Ms) No:172 H&UD UD4 (3) DEPT. DT:13.10.2017

SCALE: 1" = 66' (ALL MEASUREMENTS ARE IN FEET)

DATE

LEGEND
LAYOUT BOUNDARY
ROAD
EXG. ROAD

 $\begin{array}{c} \underline{P.P.D} \\ L.O \end{array} \quad \begin{array}{c} \text{(Regularization NO:} \quad \underline{2134} \\ 2018 \end{array}$  APPROVED