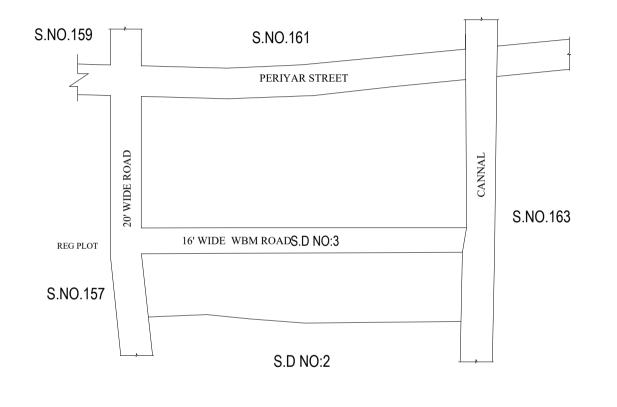

FOR MEMBER SECRETARY CHENNAI METROPOLITAN DEVELOPMENT AUTHORITY

IN-PRINCIPLE APPROVAL OF LAYOUT FRAMEWORK IN S.No:158/3 AT VILINJIAMBAKKAM VILLAGE OF AVADI MUNICIPALITY AS PER G.O.(Ms) No:78 H&UD UD4 (3) DEPT. DT:04.05.2017 AND G.O.(Ms) No:172 H&UD UD4 (3) DEPT. DT:13.10.2017

SCALE: 1" = 66' (ALL MEASUREMENTS ARE IN FEET)