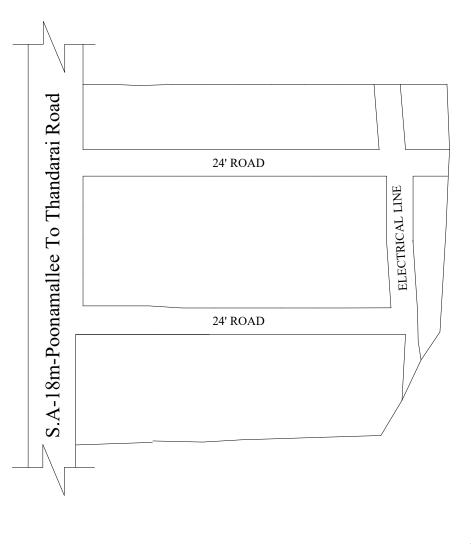

## **CONDITIONS:**

- 1) As per G.O.(ms).no.78 h & ud ud4 (3) department dt. 04.05.2017 and G.O. (Ms). No. 172 H & UD(UD4 (3) dept. dated. 13.10.2017the individual plots to be regularized separately after approval of lay out framework subject to satisfaction of site dimension / extent.
- 2) Only those unapproved layouts where in a part or full number of plots have been sold through a registered sale deed as on 20th October 2016 shall be Considered for regularization under these rules.
- 3) As per G.O.(Ms).No:172 H & UD (UD4 (3) Dept dt.13.10.2017 OSR charges are exempted for the plots sold on or before 20.10.2016.
- 4) Plot or Layout in part or whole, which is located in Public water body like channel / canal etc., shall not be eligible for regularization.
- 5) The Local Body shall regularise the individual plot by considering the least extent of ownership documents i.e., patta & sale deed document.
- 6) Plots/Sub-Divisions/Layouts shall be regularized under these rules only for Residential usage.
- 7) As per Second Master Plan for Chennai Metropolitan Area the Street alignment of Poonamallee To Thandarai Road is 18.0Mt. Above street alignment will be provided by the individual plot owners under the provision of Second Master Plan.

LEGEND

LAYOUT BOUNDARY
ROAD
EXG. ROAD

 $\frac{P.P.D}{L.O} \quad \underset{\textbf{2017}}{\text{(Regularization } NO : } \frac{2144}{2018}$ 

**APPROVED** 

VIDE LETTER NO DATE : Reg.L / 17764 / 2018 : / 10/ 2018

OFFICE COPY

FOR MEMBER SECRETARY CHENNAI METROPOLITAN DEVELOPMENT AUTHORITY

IN-PRINCIPLE APPROVAL OF LAYOUT FRAMEWORK IN S.No:31/3B, 31/5B1 AT AMUTHURMEDU VILLAGE OF POONAMMALLEE PANCHAYAT UNION AS PER G.O.(Ms) No:78 H&UD UD4 (3) DEPT. DT:04.05.2017 AND G.O.(Ms) No:172 H&UD UD4 (3) DEPT. DT:13.10.2017

SCALE: 1" = 66' (ALL MEASUREMENTS ARE IN FEET)