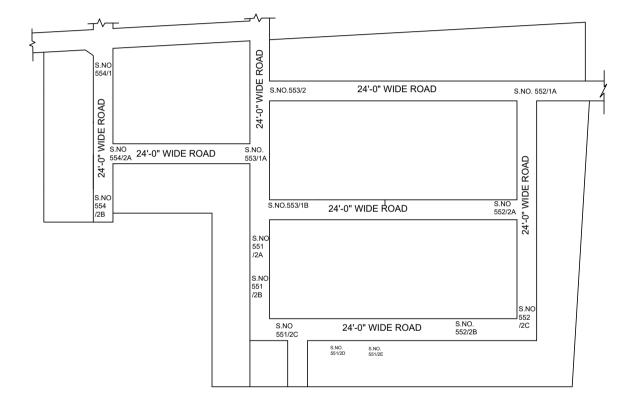

DATE

: / 10/ 2018

OFFICE COPY

FOR MEMBER SECRETARY CHENNAI METROPOLITAN DEVELOPMENT AUTHORITY

IN-PRINCIPLE APPROVAL OF LAYOUT FRAMEWORK IN S.No:551,552,553 & 554 AT PALLIKKARANAI VILLAGE OF GREATER CHENNAI CORPORATION AS PER G.O.(Ms) No:78 H&UD UD4 (3) DEPT. DT:04.05.2017 AND G.O.(Ms) No:172 H&UD UD4 (3) DEPT. DT:13.10.2017

SCALE: 1" = 66' (ALL MEASUREMENTS ARE IN FEET)