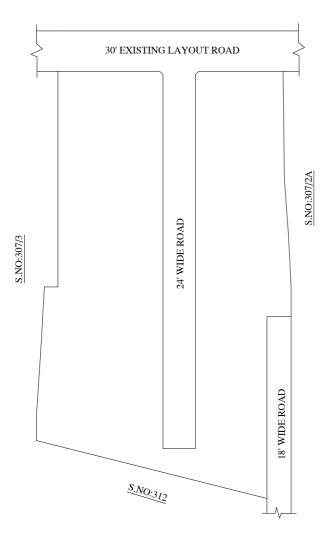

2018

OFFICE COPY

FOR MEMBER SECRETARY CHENNAI METROPOLITAN DEVELOPMENT AUTHORITY

IN-PRINCIPLE APPROVAL OF LAYOUT FRAMEWORK IN S.No:307 & 306 AT MADURAVOYAL VILLAGE OF GREATER CHENNAI CORPORATION AS PER G.O.(Ms) No:78 H&UD UD4 (3) DEPT. DT:04.05.2017 AND G.O.(Ms) No:172 H&UD UD4 (3) DEPT. DT:13.10.2017

SCALE: 1" = 66' (ALL MEASUREMENTS ARE IN FEET)