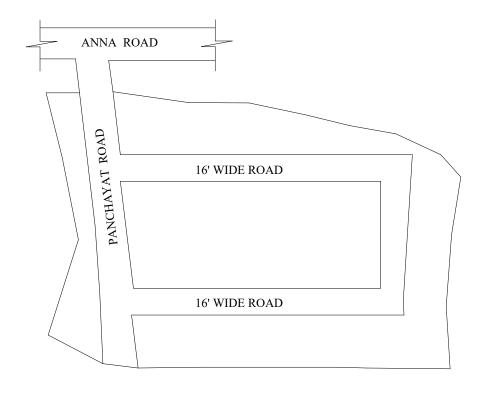

**LEGEND** 

LAYOUT BOUNDARY
ROAD
EXG. ROAD

P.P.D

(Regularization NO : 2148 2017)

**APPROVED** 

VIDE LETTER NO DATE : Reg.L / 17263 / 2018

: / 10/ 2018

OFFICE COPY

FOR MEMBER SECRETARY CHENNAI METROPOLITAN DEVELOPMENT AUTHORITY

IN-PRINCIPLE APPROVAL OF LAYOUT FRAMEWORK IN S.No:359/1 AT MANGADU VILLAGE OF MANGADU TOWN PANCHAYAT AS PER G.O.(Ms) No:78 H&UD UD4 (3) DEPT. DT:04.05.2017 AND G.O.(Ms) No:172 H&UD UD4 (3) DEPT. DT:13.10.2017

SCALE: 1" = 66' (ALL MEASUREMENTS ARE IN FEET)