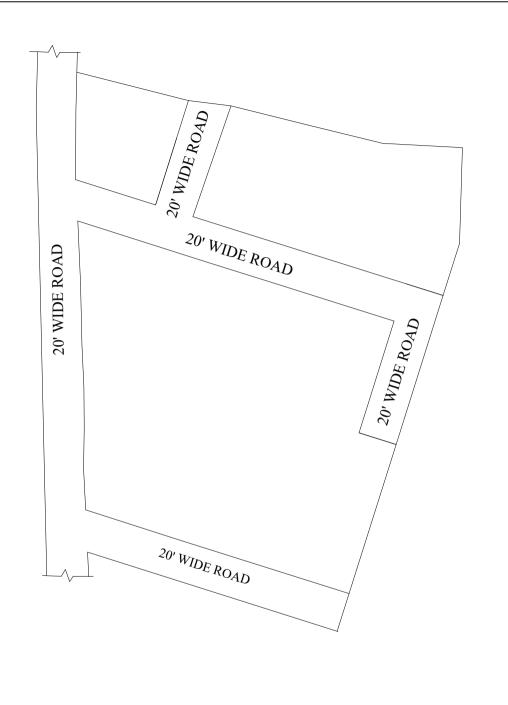

LEGEND

LAYOUT BOUNDARY
ROAD

☐ EXG. ROAD

P.P.D (Regularization L.O 2017)

NO:  $\frac{2149}{2018}$ 

APPROVED

VIDE LETTER NO : Reg.L /17248/ 2018

DATE : / 10/ 2018

OFFICE COPY

FOR MEMBER SECRETARY CHENNAI METROPOLITAN DEVELOPMENT AUTHORITY

IN-PRINCIPLE APPROVAL OF LAYOUT FRAMEWORK IN S.No:299 AT KANNAPALAYAM VILLAGE OF POONAMALLEE PANCHAYAT UNION AS PER G.O.(Ms) No:78 H&UD UD4 (3) DEPT. DT:04.05.2017 AND G.O.(Ms) No:172 H&UD UD4 (3) DEPT. DT:13.10.2017

## NOTE:

- 1) A SPLAY AT THE INTERSECTION OF TWO OR MORE STREETS / ROADS AND STREET ALIGNMENTS BE PROVIDED AS PER THE DEVELOPMENT REGULATIONS OF CMA.
- 2) POONAMALLEE PANCHAYAT UNION TO ENSURE THAT ALL THE ROADS ARE VESTED WITH THEM AS PER THE GOVERNMENT ORDERS.