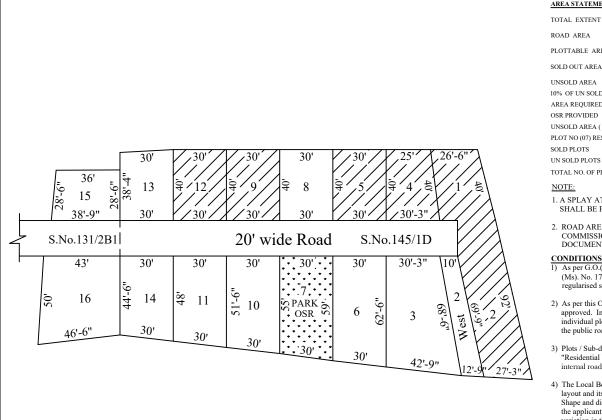

## AREA STATEMENT

TOTAL EXTENT 27225 SO.FT.

ROAD AREA 2278 SQ.FT.

PLOTTABLE AREA 24947 SO.FT.

8205 SQ.FT. UNSOLD AREA 16742 SQ.FT.

10% OF UN SOLD PLOTS

AREA REQUIRED FOR OSR

OSR PROVIDED

UNSOLD AREA ( EXCLUDING 10% OF OSR ) 15032 SQ.FT. PLOT NO (07) RESERVED FOR OSR 01 Nos. SOLD PLOTS 06 Nos.

UN SOLD PLOTS 10 Nos. TOTAL NO. OF PLOTS 17 Nos.

## NOTE:

- 1. A SPLAY AT THE INTERSECTION OF TWO OR MORE STREETS / ROADS SHALL BE PROVIDED AS PER TNCDBR RULE 47.
- 2. ROAD AREA 2278 SQFT AND PARK AREA 1710 SQFT GIFTED TO THE COMMISSIONER, POONAMALLEE PANCHAYAT UNION VIDE GIFT DEED DOCUMENT NO. 11623 / 2021 DATED 08.07.2021.

## LEGEND

LAYOUT BOUNDARY

ROAD PARK

SOLD OUT PLOTS

UNSOLD PLOTS

 $\frac{P.P.D}{I.O}$  (Regularisation NO :

VIDE LETTER NO. : Reg.L / 3406 / 2021 DATE : 20 / 07 / 2021

OFFICE COPY

FOR DEPUTY PLANNER CHENNAI METROPOLITAN DEVELOPMENT AUTHORITY

1674 SQ.FT.

1710 SQ.FT.

REGULARISATION OF UNAPPROVED LAYOUT IN S.NO:131/2B1 & 145/1D OF KANNAPALAYAM VILLAGE. POONAMALLEE PANCHAYAT UNION AS

PER G.O.(Ms).No.78 H & UD UD4 (3) DEPARTMENT DT.04.05.2017 AND G.O. (Ms). No. 172 H & UD(UD4 (3) dept. dated.13.10.2017