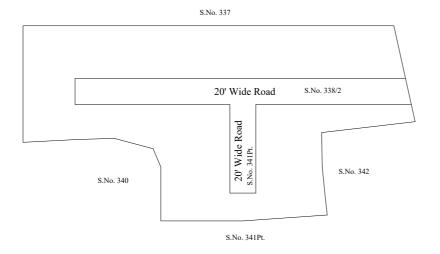

**OFFICE COPY** 

FOR MEMBER SECRETARY CHENNAI METROPOLITAN DEVELOPMENT AUTHORITY

IN-PRINCIPLE APPROVAL OF LAYOUT FRAMEWORK IN S.No:338/2 & 341Pt AT MALAYAMBAKKAM VILLAGE OF KUNDRATHUR PANCHAYAT UNION AS PER G.O.(Ms) No:78 H&UD UD4 (3) DEPT. DT:04.05.2017 AND G.O.(Ms) No:172 H&UD UD4 (3) DEPT. DT:13.10.2017

SCALE: 1" = 66' (ALL MEASUREMENTS ARE IN FEET)

## NOTE:

- 1) A SPLAY AT THE INTERSECTION OF TWO OR MORE STREETS / ROADS AND STREET ALIGNMENTS BE PROVIDED AS PER THE DEVELOPMENT REGULATIONS OF CMA.
- 2) KUNDRATHUR PANCHAYAT UNION TO ENSURE THAT ALL THE ROADS ARE VESTED WITH THEM AS PER THE GOVERNMENT ORDERS.