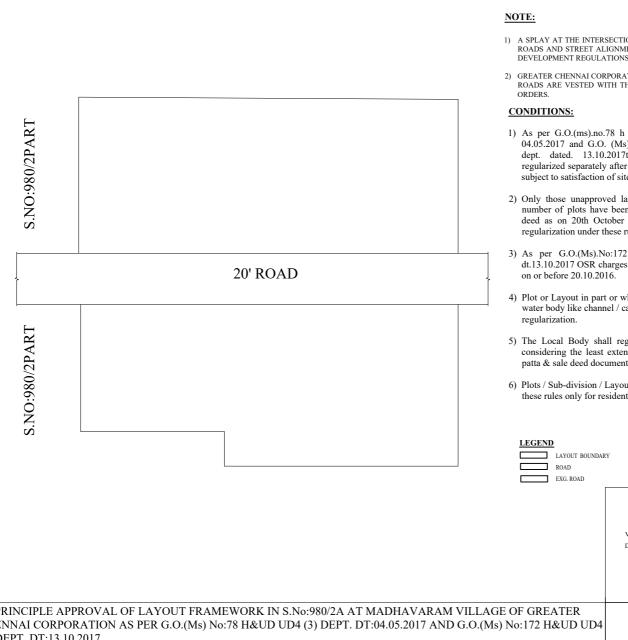

IN-PRINCIPLE APPROVAL OF LAYOUT FRAMEWORK IN S.No:980/2A AT MADHAVARAM VILLAGE OF GREATER CHENNAI CORPORATION AS PER G.O.(Ms) No:78 H&UD UD4 (3) DEPT. DT:04.05.2017 AND G.O.(Ms) No:172 H&UD UD4 (3) DEPT. DT:13.10.2017

SCALE: 1" = 66' (ALL MEASUREMENTS ARE IN FEET)