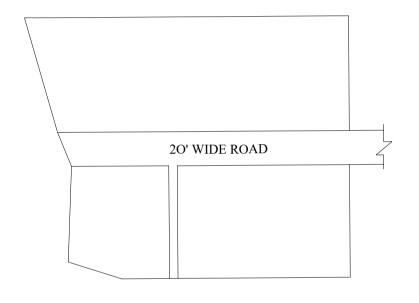

DATE

OFFICE COPY

FOR MEMBER SECRETARY CHENNAI METROPOLITAN DEVELOPMENT AUTHORITY

IN-PRINCIPLE APPROVAL OF LAYOUT FRAMEWORK IN S.No:62/12 AT PUTHAGARAM VILLAGE OF GREATER CHENNAI CORPORATION AS PER G.O.(Ms) No:78 H&UD UD4 (3) DEPT. DT:04.05.2017 AND G.O.(Ms) No:172 H&UD UD4 (3) DEPT. DT:13.10.2017

SCALE: 1" = 66' (ALL MEASUREMENTS ARE IN FEET)

## NOTE:

- 1) A SPLAY AT THE INTERSECTION OF TWO OR MORE STREETS / ROADS AND STREET ALIGNMENTS BE PROVIDED AS PER THE DEVELOPMENT REGULATIONS OF CMA.
- 2) GREATER CHENNAI CORPORATION TO ENSURE THAT ALL THE ROADS ARE VESTED WITH THEM AS PER THE GOVERNMENT ORDERS.