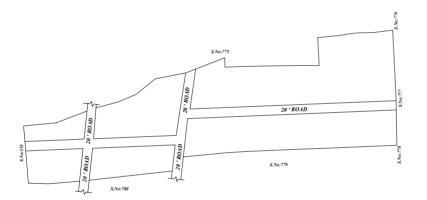

OFFICE COPY

FOR MEMBER SECRETARY CHENNAI METROPOLITAN

IN-PRINCIPLE APPROVAL OF LAYOUT FRAMEWORK IN S.No:776 AT KORATTUR VILLAGE OF GREATER CHENNAI CORPORATION AS PER G.O.(Ms) No:78 H&UD UD4 (3) DEPT. DT:04.05.2017 AND G.O.(Ms) No:172 H&UD UD4 (3) DEPT. DT:13.10.2017

SCALE: 1" = 66' (ALL MEASUREMENTS ARE IN FEET)

## LEGEND

LAYOUT BOUNDARY

ROAD

EXG. ROAD

P.P.D (Regularization L.O 2017)

2018

APPROVED

VIDE LETTER NO DATE : Reg.L /17674/ 2018 : /10/ 2018