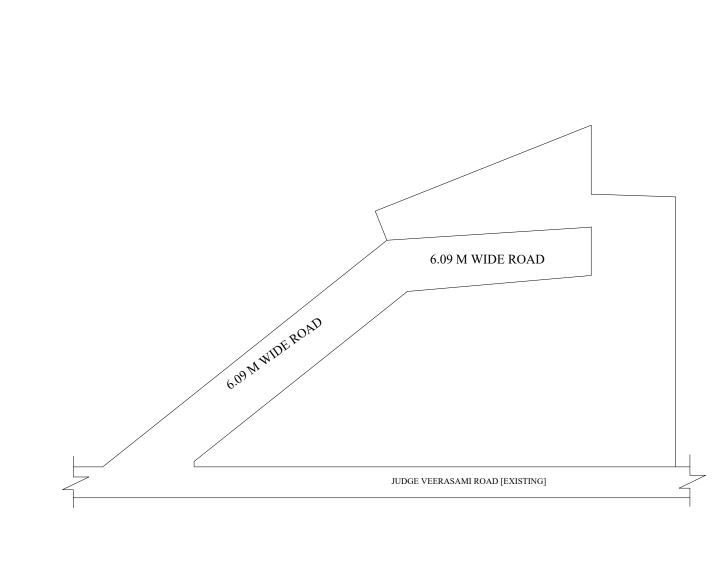

## **CONDITIONS:**

- 1) As per G.O.(ms).no.78 h & ud ud4 (3) department dt. 04.05.2017 and G.O. (Ms). No. 172 H & UD(UD4 (3) dept. dated. 13.10.2017the individual plots to be regularized separately after approval of lay out framework subject to satisfaction of site dimension / extent.
- 2) Only those unapproved layouts where in a part or full number of plots have been sold through a registered sale deed as on 20th October 2016 shall be Considered for regularization under these rules.
- 3) As per G.O.(Ms).No:172 H & UD (UD4 (3) Dept dt.13.10.2017 OSR charges are exempted for the plots sold on or before 20.10.2016.
- 4) Plot or Layout in part or whole, which is located in Public water body like channel / canal etc., shall not be eligible for regularization.
- 5) The Local Body shall regularise the individual plot by considering the least extent of ownership documents i.e., patta & sale deed document.
- 6) Plots/Sub-Divisions/Layouts shall be regularized under these rules only for Residential usage.
- 7) As per Second Master Plan for Chennai Metropolitan Area Road passes in S.No-65 of Perungudi Village. Above Road will be provided by the individual plot owners under the provision of Second Master Plan.

OFFICE COPY

FOR MEMBER SECRETARY CHENNAI METROPOLITAN DEVELOPMENT AUTHORITY

IN-PRINCIPLE APPROVAL OF LAYOUT FRAMEWORK IN S.No:65/3 PERUNGUDI VILLAGE OF GREATER CHENNAI CORPORATION AS PER G.O.(Ms) No:78 H&UD UD4 (3) DEPT. DT:04.05.2017 AND G.O.(Ms) No:172 H&UD UD4 (3) DEPT. DT:13.10.2017