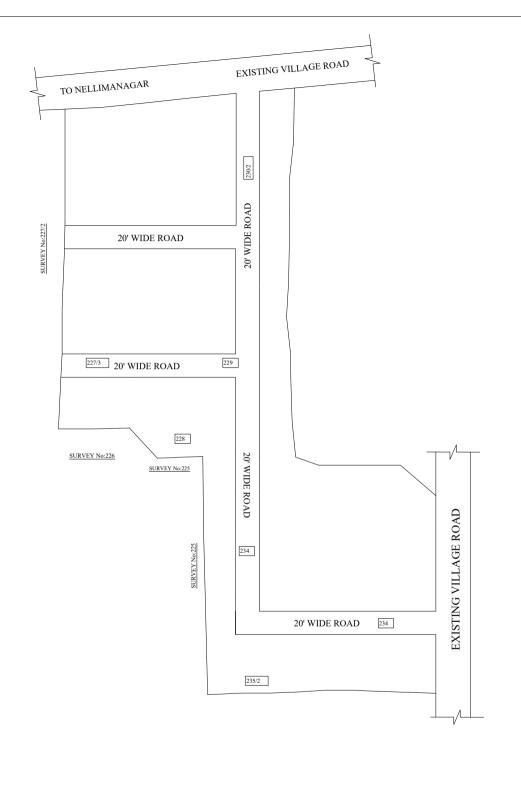

: Reg.L /17803/ 2018

DATE

/ 10/ 2018

OFFICE COPY

FOR MEMBER SECRETARY CHENNAI METROPOLITAN

IN-PRINCIPLE APPROVAL OF LAYOUT FRAMEWORK IN S.No:227/3B, 228, 229, 230/2, 234 & 235/2 AT KOZHUMANIVAKKAM VILLAGE OF KUNDRATHUR PACHAYAT UNION AS PER G.O.(Ms) No:78 H&UD UD4 (3) DEPT. DT:04.05.2017 AND G.O.(Ms) No:172 H&UD UD4 (3) DEPT. DT:13.10.2017

SCALE: 1" = 66' (ALL MEASUREMENTS ARE IN FEET)