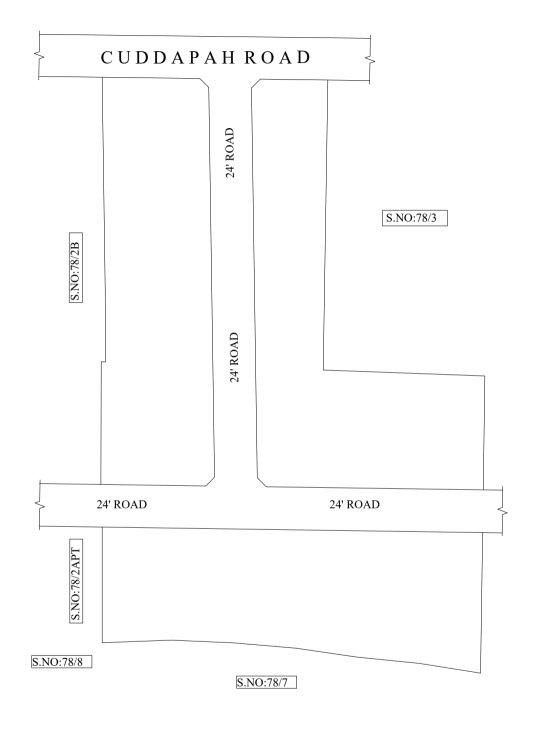

DATE

: / 10/ 2018

OFFICE COPY

FOR MEMBER SECRETARY CHENNAI METROPOLITAN DEVELOPMENT AUTHORITY

IN-PRINCIPLE APPROVAL OF LAYOUT FRAMEWORK IN S.No:78/2A PT AT PUTHAGARAM VILLAGE OF GREATER CHENNAI CORPORATION AS PER G.O.(Ms) No:78 H&UD UD4 (3) DEPT. DT:04.05.2017 AND G.O.(Ms) No:172 H&UD UD4 (3) DEPT. DT:13.10.2017

SCALE: 1" = 66' (ALL MEASUREMENTS ARE IN FEET)