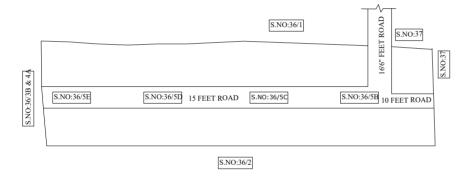

OFFICE COPY

FOR MEMBER SECRETARY CHENNAI METROPOLITAN DEVELOPMENT AUTHORITY

IN-PRINCIPLE APPROVAL OF LAYOUT FRAMEWORK IN S.No:36/5A,5B,5D,5E AT PUTHAGARAM VILLAGE OF GREATER CHENNAI CORPORATION AS PER G.O.(Ms) No:78 H&UD UD4 (3) DEPT. DT:04.05.2017 AND G.O.(Ms) No:172 H&UD UD4 (3) DEPT. DT:13.10.2017

SCALE: 1" = 66' (ALL MEASUREMENTS ARE IN FEET)