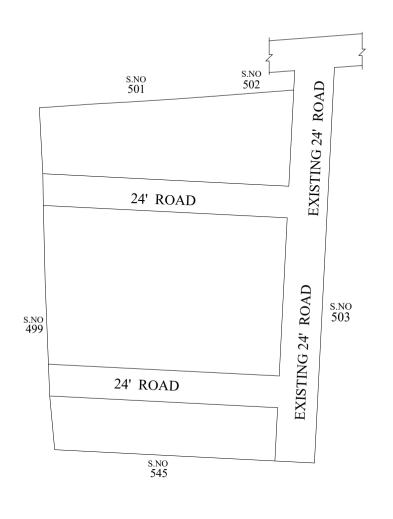

## OFFICE COPY

FOR MEMBER SECRETARY CHENNAI METROPOLITAN DEVELOPMENT AUTHORITY

IN-PRINCIPLE APPROVAL OF LAYOUT FRAMEWORK IN S.No:500/1& 500/2 AT KUNRATHUR VILLAGE OF KUNRATHUR TOWN PANCHAYAT AS PER G.O.(Ms) No:78 H&UD UD4 (3) DEPT. DT:04.05.2017 AND G.O.(Ms) No:172 H&UD UD4 (3) DEPT. DT:13.10.2017

LEGEND

LAYOUT BOUNDARY ROAD ¬ EXG. ROAD

P.P.D (Regularization NO · L.O

2017)

**APPROVED** 

VIDE LETTER NO

: Reg.L / 18293 / 2018

2203

## NOTE:

- 1) A SPLAY AT THE INTERSECTION OF TWO OR MORE STREETS / ROADS AND STREET ALIGNMENTS BE PROVIDED AS PER THE DEVELOPMENT REGULATIONS OF CMA.
- 2) KUNDRATHUR TOWN PANCHAYAT TO ENSURE THAT ALL THE ROADS ARE VESTED WITH THEM AS PER THE GOVERNMENT ORDERS