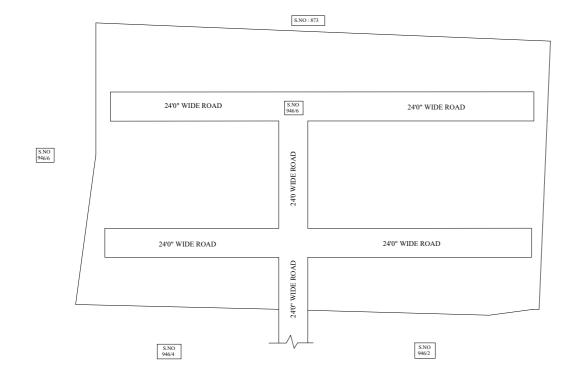

946/1

LEGEND

LAYOUT BOUNDARY

ROAD

EXG. ROAD

P.P.D (Regularization

NO:  $\frac{2206}{2018}$ 

**APPROVED** 

VIDE LETTER NO

: Reg.L /18089/ 2018

DATE

: /10/2018

OFFICE COPY

FOR MEMBER SECRETARY
CHENNAI METROPOLITAN
DEVELOPMENT AUTHORITY

IN-PRINCIPLE APPROVAL OF LAYOUT FRAMEWORK IN S.No:943/6 PT AT MADHAVARAM VILLAGE OF GREATER CHENNAI CORPORATION AS PER G.O.(Ms) No:78 H&UD UD4 (3) DEPT. DT:04.05.2017 AND G.O.(Ms) No:172 H&UD UD4 (3) DEPT. DT:13.10.2017

SCALE: 1" = 66' (ALL MEASUREMENTS ARE IN FEET)