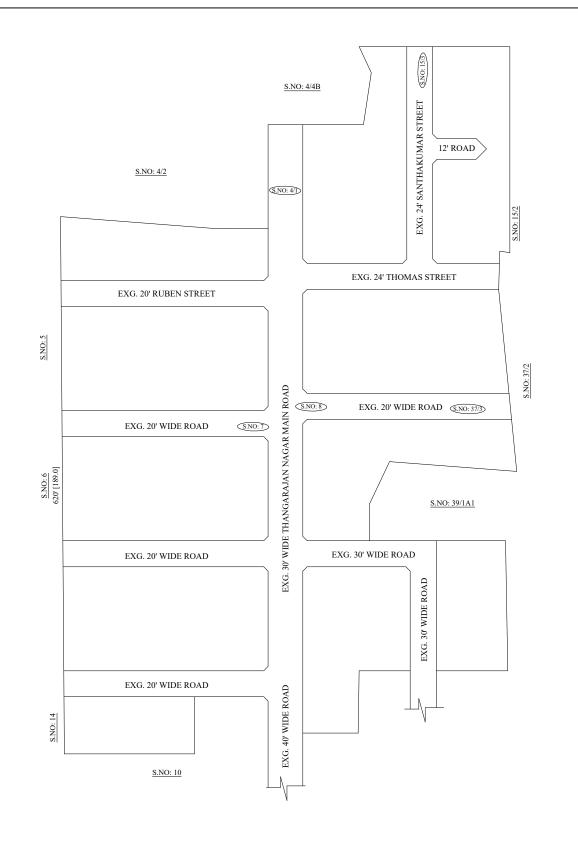

:Reg.L/17237/2018 : / 10/ 2018

**OFFICE COPY** 

FOR MEMBER SECRETARY CHENNAI METROPOLITAN DEVELOPMENT AUTHORITY

IN-PRINCIPLE APPROVAL OF LAYOUT FRAMEWORK IN S.NO: 4/1, 7 & 8 OF PERUNGALATHUR VILLAGE & S.No:15/3, 37/3, 39/1A2 & 39/1A3 AT PEERKANKARANAI VILLAGE OF PEERKANKARANAI TOWN PANCHAYAT AS PER G.O.(Ms) No:78 H&UD UD4 (3) DEPT. DT:04.05.2017 AND G.O.(Ms) No:172 H&UD UD4 (3) DEPT. DT:13.10.2017