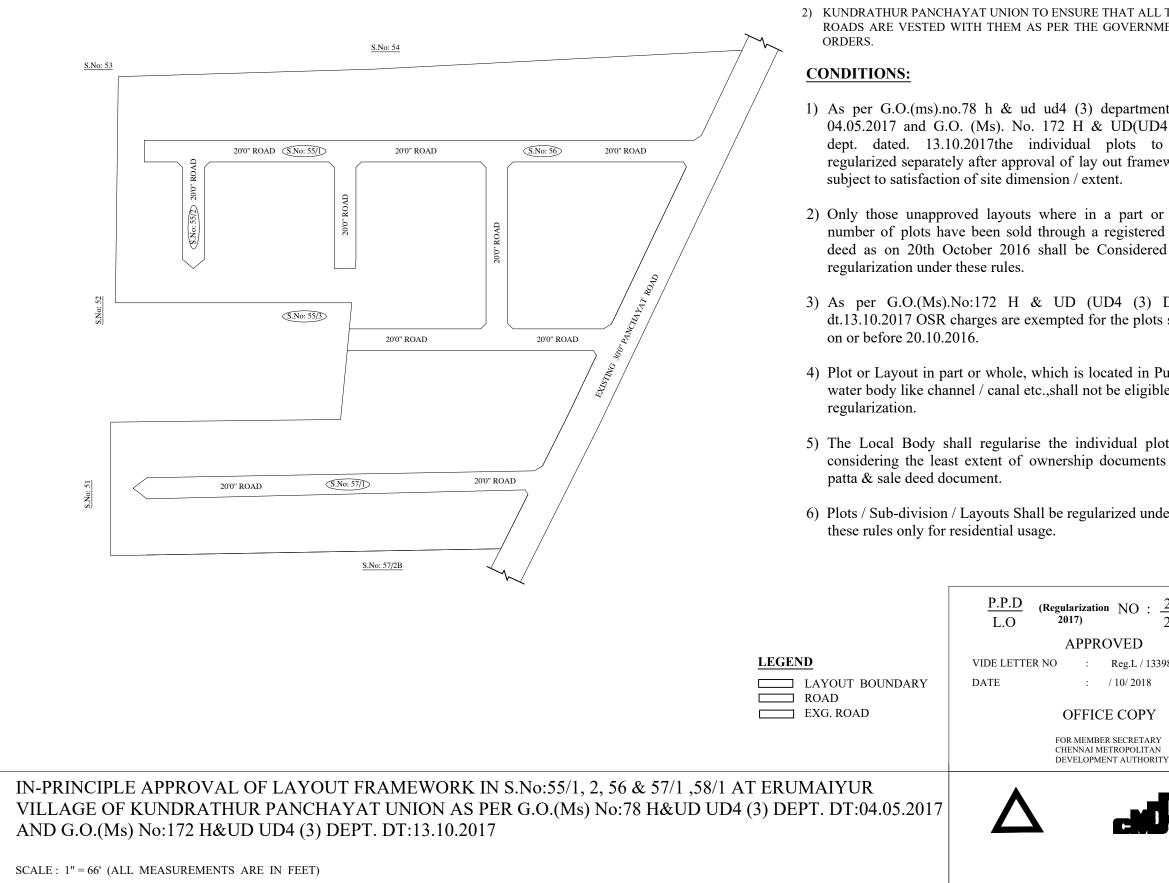

## NOTE:

- 1) A SPLAY AT THE INTERSECTION OF TWO OR MORE STREETS / ROADS AND STREET ALIGNMENTS BE PROVIDED AS PER THE DEVELOPMENT REGULATIONS OF CMA.
- 2) KUNDRATHUR PANCHAYAT UNION TO ENSURE THAT ALL THE ROADS ARE VESTED WITH THEM AS PER THE GOVERNMENT
- 1) As per G.O.(ms).no.78 h & ud ud4 (3) department dt. 04.05.2017 and G.O. (Ms). No. 172 H & UD(UD4 (3) dept. dated. 13.10.2017the individual plots to be regularized separately after approval of lay out framework subject to satisfaction of site dimension / extent.
- 2) Only those unapproved layouts where in a part or full number of plots have been sold through a registered sale deed as on 20th October 2016 shall be Considered for
- 3) As per G.O.(Ms).No:172 H & UD (UD4 (3) Dept dt.13.10.2017 OSR charges are exempted for the plots sold
- 4) Plot or Layout in part or whole, which is located in Public water body like channel / canal etc., shall not be eligible for
- 5) The Local Body shall regularise the individual plot by considering the least extent of ownership documents i.e.,
- 6) Plots / Sub-division / Layouts Shall be regularized under

2219

2018

Reg.L / 13398 / 2018

/ 10/ 2018

•