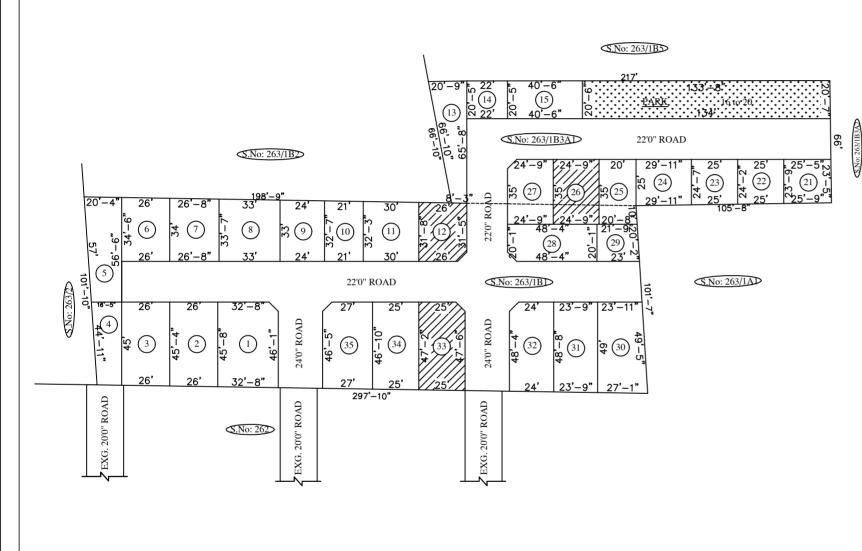

#### AREA STATEMENT

| TOTAL EXTENT                        | : | 43810 SQ.FT. |
|-------------------------------------|---|--------------|
| ROAD AREA                           | : | 13776 SQ.FT. |
| PLOTTABLE AREA                      | : | 30034 SQ.FT. |
| SOLD OUT AREA                       | : | 2867 SQ.FT.  |
| UNSOLD AREA                         | : | 27167 SQ.FT. |
| 10% OF THE TOTAL AREA               |   |              |
| OF UN SOLD PLOTS REQUIRED FOR OSR   | : | 2717 SQ.FT.  |
| OSR PROVIDED                        | : | 2748 SQ.FT.  |
| PLOT NO (16 to 20) RESORVED FOR OSR | : | 05 Nos.      |
| SOLD PLOTS                          | : | 03 Nos.      |
| UN SOLD PLOTS                       | : | 27 Nos.      |
| TOTAL NO. OF PLOTS                  | : | 35 Nos.      |
|                                     |   |              |

#### NOTE:

- 1. A SPLAY AT THE INTERSECTION OF TWO OR MORE STREETS / ROADS SHALL BE PROVIDED AS PER DR 29.
- ROAD AREA 13666.134 SQFT ALREADY GIFTED TO THE VILLAGE PRESIDENT, OTTIYAMBAKKAM VILLAGE PANCHAYAT, VIDE GIFT DEED DOCUMENT NO. 9443/2016, DATED 24.08.2016
- ROAD AREA 110 SQFT AND PARK AREA 2748 SQFT GIFTED TO THE COMMISSIONER, ST. THOMAS MOUNT PANCHYAT UNION VIDE GIFT DEED DOCUMENT NO. 10733/ 2018, DATED 03.10.2018

#### CONDITIONS:

- As per G.O.(Ms).No.78 H & UD UD4 (3) department dt. 04.05.2017 and G.O. (Ms). No. 172 H & UD(UD4 (3) dept. dated. 13.10.2017the individual plot to be regularised separately after approval of lay out framework
- only those unapproved layouts where a part or full number of plots have been sold through a registered sale deed as on 20 th October 2016 shall be Considered for regularization under these rules.
- As per G.O.(Ms).No.172H & UD ( UD4 (3) Dept dt. 13.10.2017 OSR charges are exempted for the plots sold on or before 20.10.2016.
- 4) Plots / Sub-divisions / Layouts shall be regularised under these rules only for "Residential Usage"

### LEGEND

LAYOUT BOUNDARY ROAD PARK SOLD OUT PLOTS UNSOLD PLOTS

OFFICE COPY FOR MEMBER SECRETARY CHENNAI METROPOLITAN DEVELOPMENT AUTHORITY

# REGULARISATION OF LAYOUT FRAMEWORK IN S.NO: 263/1B3A1 & 263/1B1 AT OTTIYAMBAKKAM VILLAGE OF ST. THOMAS MOUNT PANCHAYAT UNION AS PER G.O.(Ms).No.78 H & UD UD4 (3) DEPARTMENT DT.04.05.2017 AND G.O. (Ms). No. 172 H & UD(UD4 (3) dept.

## dated.13.10.2017

(SCALE: 1" = 66' (ALL MEASUREMENTS ARE IN FEET)