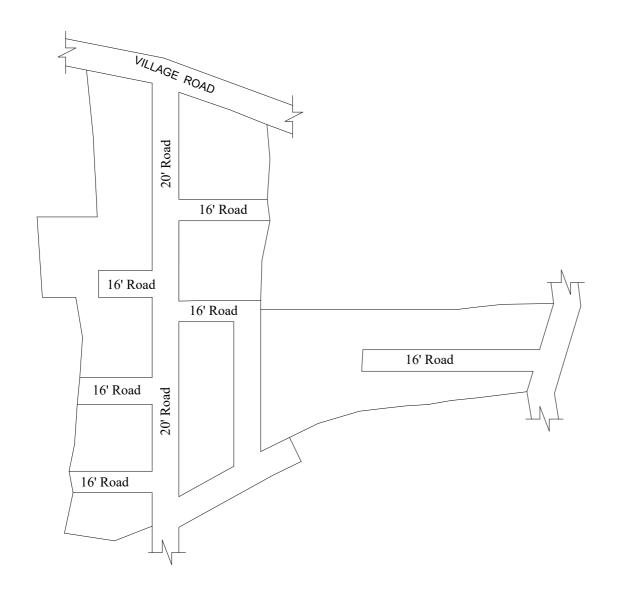

## NOTE:

- A SPLAY AT THE INTERSECTION OF TWO OR MORE STREETS / ROADS AND STREET ALIGNMENTS BE PROVIDED AS PER THE DEVELOPMENT REGULATIONS OF CMA.
- SHOLAVARAM PANCHAYAT UNION TO ENSURE THAT ALL THE ROADS ARE VESTED WITH THEM AS PER THE GOVERNMENT ORDERS.

FOR MEMBER SECRETARY CHENNAI METROPOLITAN DEVELOPMENT AUTHORITY

IN-PRINCIPLE APPROVAL OF LAYOUT FRAMEWORK IN S.No:338 / 5A,6, 8A, 8C, 8D, 8E, 9B,9C, 9D AT SHOLAVARAM VILLAGE OF SHOLAVARAM PANCHAYAT UNION AS PER G.O.(Ms) No:78 H&UD UD4 (3) DEPT. DT:04.05.2017 AND G.O.(Ms) No:172 H&UD UD4 (3) DEPT. DT:13.10.2017

SCALE: 1" = 66' (ALL MEASUREMENTS ARE IN FEET)