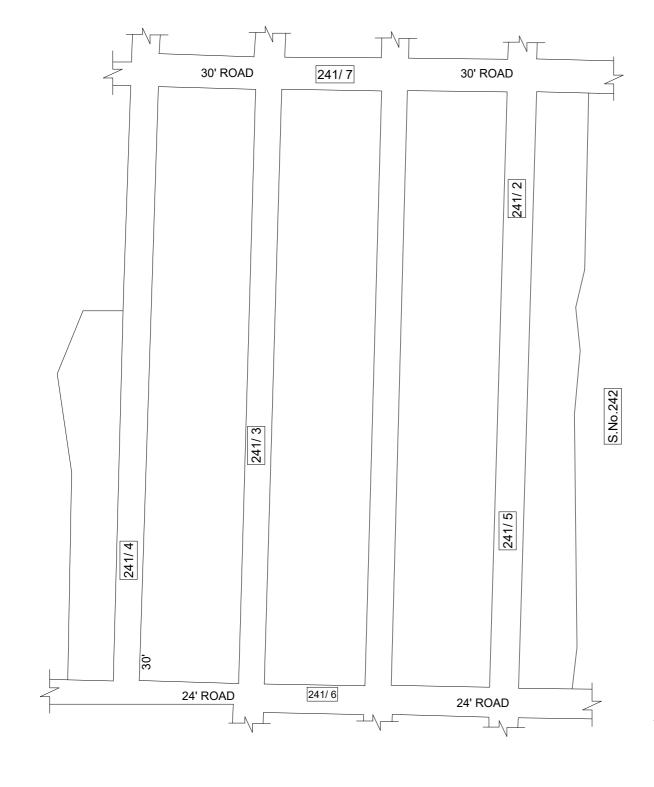

FOR MEMBER SECRETARY CHENNAI METROPOLITAN DEVELOPMENT AUTHORITY

IN-PRINCIPLE APPROVAL OF LAYOUT FRAMEWORK IN S.No: 241 / 1, 2, 3, 4, 5, 6 & 7 AT VICHOOR VILLAGE OF SHOLAVARAM PANCHAYAT UNION AS PER G.O.(Ms) No:78 H&UD UD4 (3) DEPT. DT:04.05.2017 AND G.O.(Ms) No:172 H&UD UD4 (3) DEPT. DT:13.10.2017

SCALE: 1" = 66' (ALL MEASUREMENTS ARE IN FEET)

**LEGEND** 

☐ LAYOUT BOUNDARY☐ ROAD

□ EXG. ROAD

P.P.D (Regularization NO : 2233

APPROVED

VIDE LETTER NO

: Reg.L / 18309 / 2018 : / 10/ 2018

OFFICE COPY