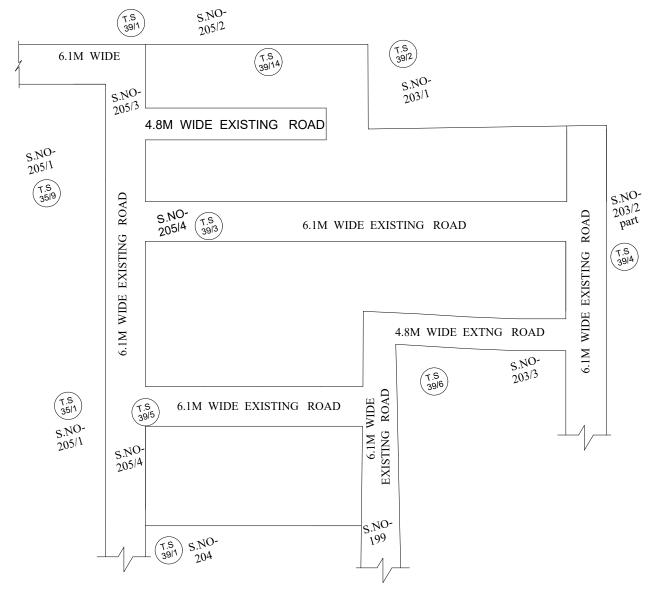

LEGEND

LAYOUT BOUNDARY
ROAD
EXG. ROAD

 $\frac{\text{P.P.D}}{\text{L.O}}$  (Regularization NO:  $\frac{2233}{2018}$ 

**APPROVED** 

VIDE LETTER NO

DATE

: Reg.L / 18443 / 2018 : / 10/ 2018

## OFFICE COPY

FOR MEMBER SECRETARY CHENNAI METROPOLITAN DEVELOPMENT AUTHORITY

IN-PRINCIPLE APPROVAL OF LAYOUT FRAMEWORK IN S.No:203/2part, 205/3, 4A & 4B AT THIRUMULAIVOYAL VILLAGE OF AVADI MUNICIPALITY AS PER G.O.(Ms) No:78 H&UD UD4 (3) DEPT. DT:04.05.2017 AND G.O.(Ms) No:172 H&UD UD4 (3) DEPT. DT:13.10.2017

SCALE: 1" = 66' (ALL MEASUREMENTS ARE IN FEET)