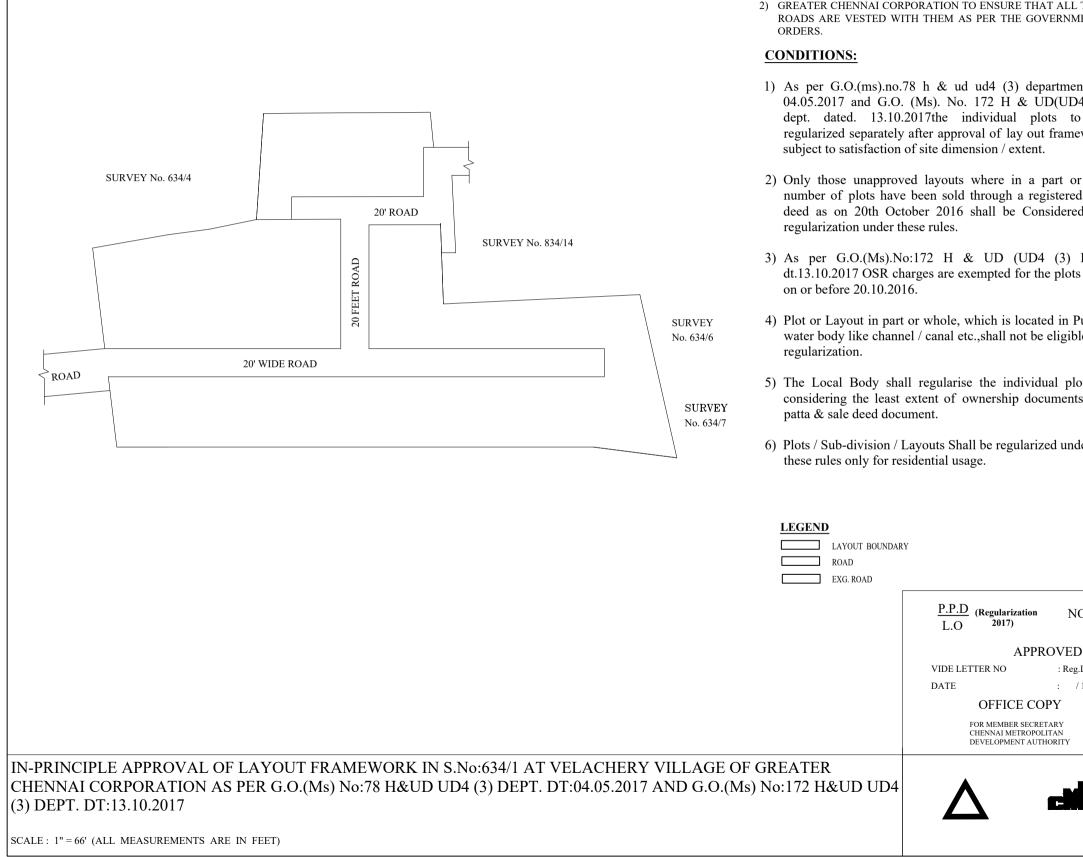

## NOTE:

- 1) A SPLAY AT THE INTERSECTION OF TWO OR MORE STREETS / ROADS AND STREET ALIGNMENTS BE PROVIDED AS PER THE DEVELOPMENT REGULATIONS OF CMA.
- 2) GREATER CHENNAI CORPORATION TO ENSURE THAT ALL THE ROADS ARE VESTED WITH THEM AS PER THE GOVERNMENT
- 1) As per G.O.(ms).no.78 h & ud ud4 (3) department dt. 04.05.2017 and G.O. (Ms). No. 172 H & UD(UD4 (3) dept. dated. 13.10.2017the individual plots to be regularized separately after approval of lay out framework subject to satisfaction of site dimension / extent.
- 2) Only those unapproved layouts where in a part or full number of plots have been sold through a registered sale deed as on 20th October 2016 shall be Considered for
- 3) As per G.O.(Ms).No:172 H & UD (UD4 (3) Dept dt.13.10.2017 OSR charges are exempted for the plots sold
- 4) Plot or Layout in part or whole, which is located in Public water body like channel / canal etc.,shall not be eligible for
- 5) The Local Body shall regularise the individual plot by considering the least extent of ownership documents i.e.,
- 6) Plots / Sub-division / Layouts Shall be regularized under