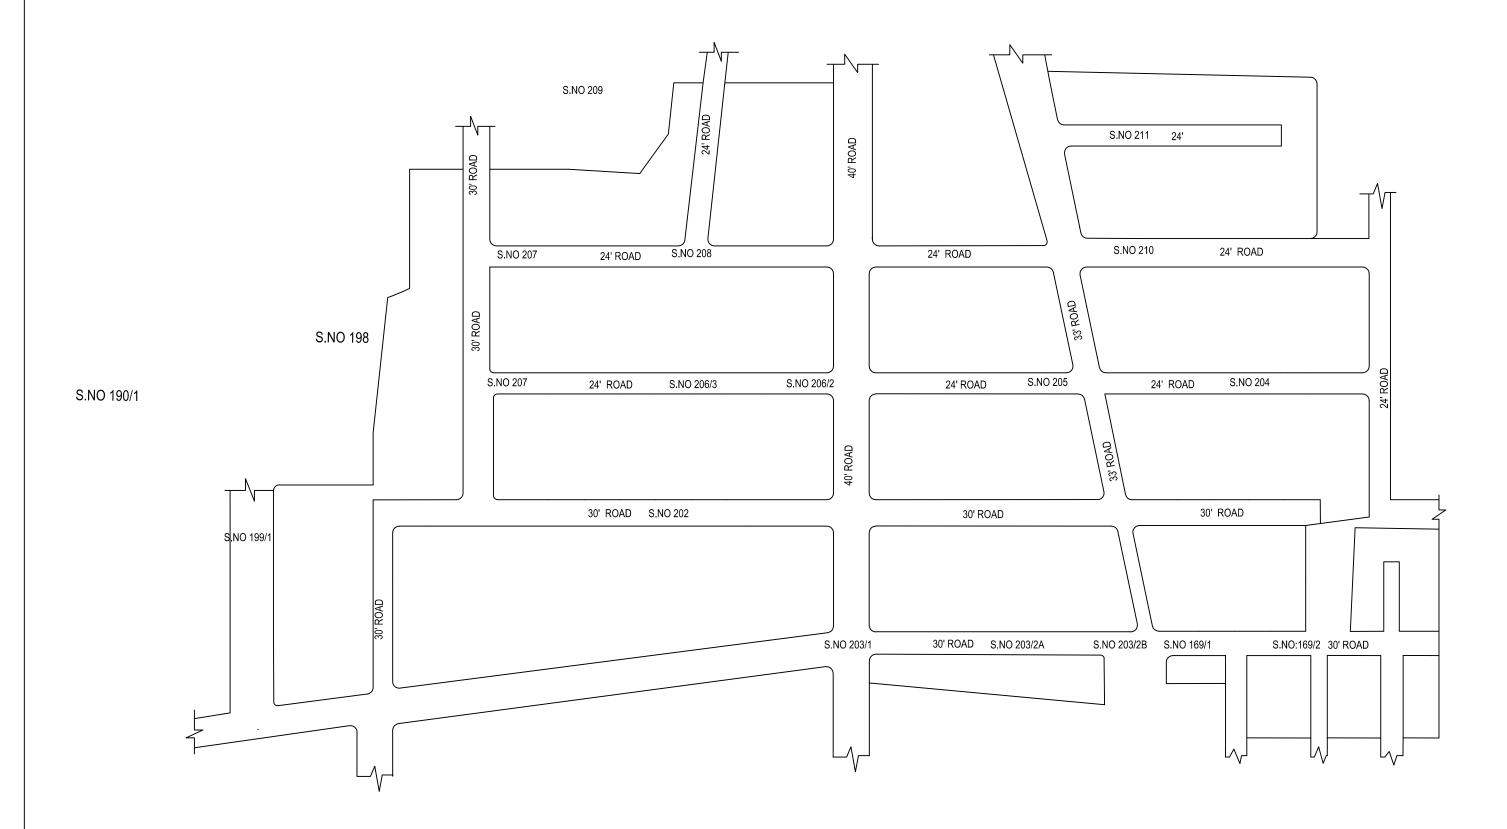

IN-PRINCIPLE APPROVAL OF LAYOUT FRAMEWORK IN S.No:174, 199/2,202 210 & 211 AT PUZHAL VILLAGE OF GREATER CHENNAI CORPORATION AS (3) DEPT. DT:04.05.2017 AND G.O.(Ms) No:172 H&UD UD4 (3) DEPT. DT:13.10. NO.15/2018 DT: 12.12.2018. SCALE : 1" = 66' (ALL MEASUREMENTS ARE IN FEET)

## **NOTE:**

- 1) A SPLAY AT THE INTERSECTION OF TWO OR MORE STREETS / ROADS AND STREET ALIGNMENTS BE PROVIDED AS PER THE DEVELOPMENT REGULATIONS OF CMA.
- 2) GREATER CHENNAI CORPORATION TO ENSURE THAT ALL THE ROADS ARE VESTED WITH THEM AS PER THE GOVERNMENT ORDERS.

## **CONDITIONS:**

- 1) As per G.O.(ms).no.78 h & ud ud4 (3) department dt. 04.05.2017 and G.O. (Ms). No. 172 H & UD(UD4 (3) dept. dated. 13.10.2017the individual plots to be regularized separately after approval of lay out framework subject to satisfaction of site dimension / extent.
- 2) Only those unapproved layouts where in a part or full number of plots have been sold through a registered sale deed as on 20th October 2016 shall be Considered for regularization under these rules.
- 3) As per G.O.(Ms).No:172 H & UD (UD4 (3) Dept dt.13.10.2017 OSR charges are exempted for the plots sold on or before 20.10.2016.
- 4) As per this Office No.15/2018 dt.12.12.2018 the In-Principle Layout Framework approved.
- 5) Plot or Layout in part or whole, which is located in Public water body like channel / canal etc.,shall not be eligible for regularization.
- 6) The Local Body shall regularise the individual plot by considering the least extent of ownership documents i.e., patta & sale deed document.
- 7) Plots/Sub-Divisions/Layouts shall be regularized under these rules only for Residential usage.

| LEGEND<br>LAYOUT BOUNDARY<br>ROAD<br>EXG. ROAD                                                  | $\frac{P.P.D}{L.O}$ (Regularization                                                                                                       | $(2017)$ NO : $\frac{224}{2019}$ |
|-------------------------------------------------------------------------------------------------|-------------------------------------------------------------------------------------------------------------------------------------------|----------------------------------|
|                                                                                                 | APPROVEDVIDE LETTER NO: Reg.L / 13915 / 2019DATE: /01/ 2019OFFICE COPYFOR SENIOR PLANNER<br>CHENNAI METROPOLITAN<br>DEVELOPMENT AUTHORITY |                                  |
| 02, 205PT, 206/1,2,3, 207, 208, 209,<br>S PER G.O.(Ms) No:78 H&UD UD4<br>0.2017AND OFFICE ORDER |                                                                                                                                           |                                  |