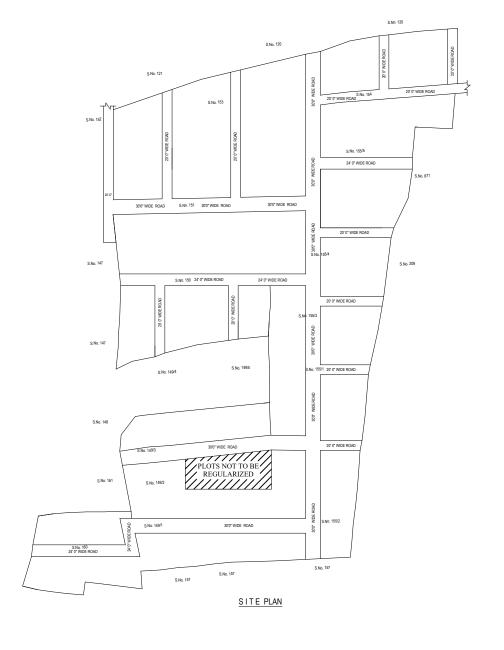

**LEGEND** 

LAYOUT BOUNDARY
ROAD
EXG. ROAD

 $\frac{\text{P.P.D}}{\text{L.O}} \quad \begin{array}{c} \text{(Regularization NO:} \quad \underline{2240} \\ \text{2017)} \end{array}$ 

**APPROVED** 

VIDE LETTER NO : Reg.L /18440 / 2018

DATE : / 10/ 2018

OFFICE COPY

FOR MEMBER SECRETARY CHENNAI METROPOLITAN DEVELOPMENT AUTHORITY

IN-PRINCIPLE APPROVAL OF LAYOUT FRAMEWORK IN S.No:150 AT THIRUMULLAIVOYAL VILLAGE OF AVADI MUNICIPALITY AS PER G.O.(Ms) No:78 H&UD UD4 (3) DEPT. DT:04.05.2017 AND G.O.(Ms) No:172 H&UD UD4 (3) DEPT. DT:13.10.2017

SCALE: 1" = 66' (ALL MEASUREMENTS ARE IN FEET)