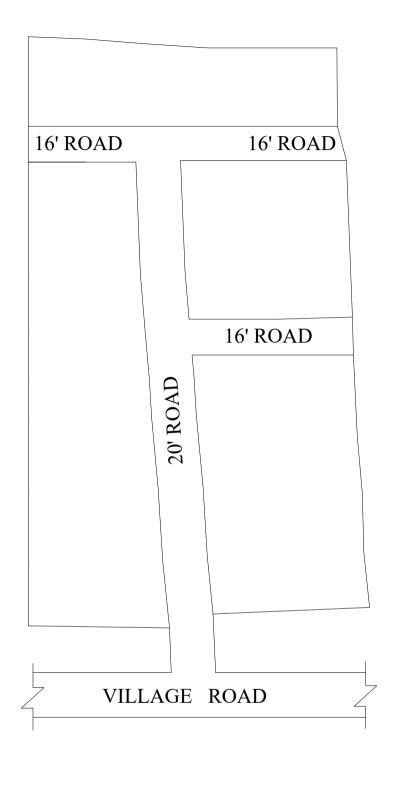

LEGEND

LAYOUT BOUNDARY
ROAD
EXG. ROAD

P.P.D (Regula

(Regularization NO:  $\frac{2243}{2018}$ 

**APPROVED** 

VIDE LETTER NO

: Reg.L / 18300 / 2018

DATE : / 10/ 2018

OFFICE COPY

FOR MEMBER SECRETARY CHENNAI METROPOLITAN DEVELOPMENT AUTHORITY

IN-PRINCIPLE APPROVAL OF LAYOUT FRAMEWORK IN S.No:106/2D AT NADUKUTHAGAI VILLAGE OF POONAMALLEE PANCHAYAT UNION AS PER G.O.(Ms) No:78 H&UD UD4 (3) DEPT. DT:04.05.2017 AND G.O.(Ms) No:172 H&UD UD4 (3) DEPT. DT:13.10.2017

SCALE: 1" = 66' (ALL MEASUREMENTS ARE IN FEET)